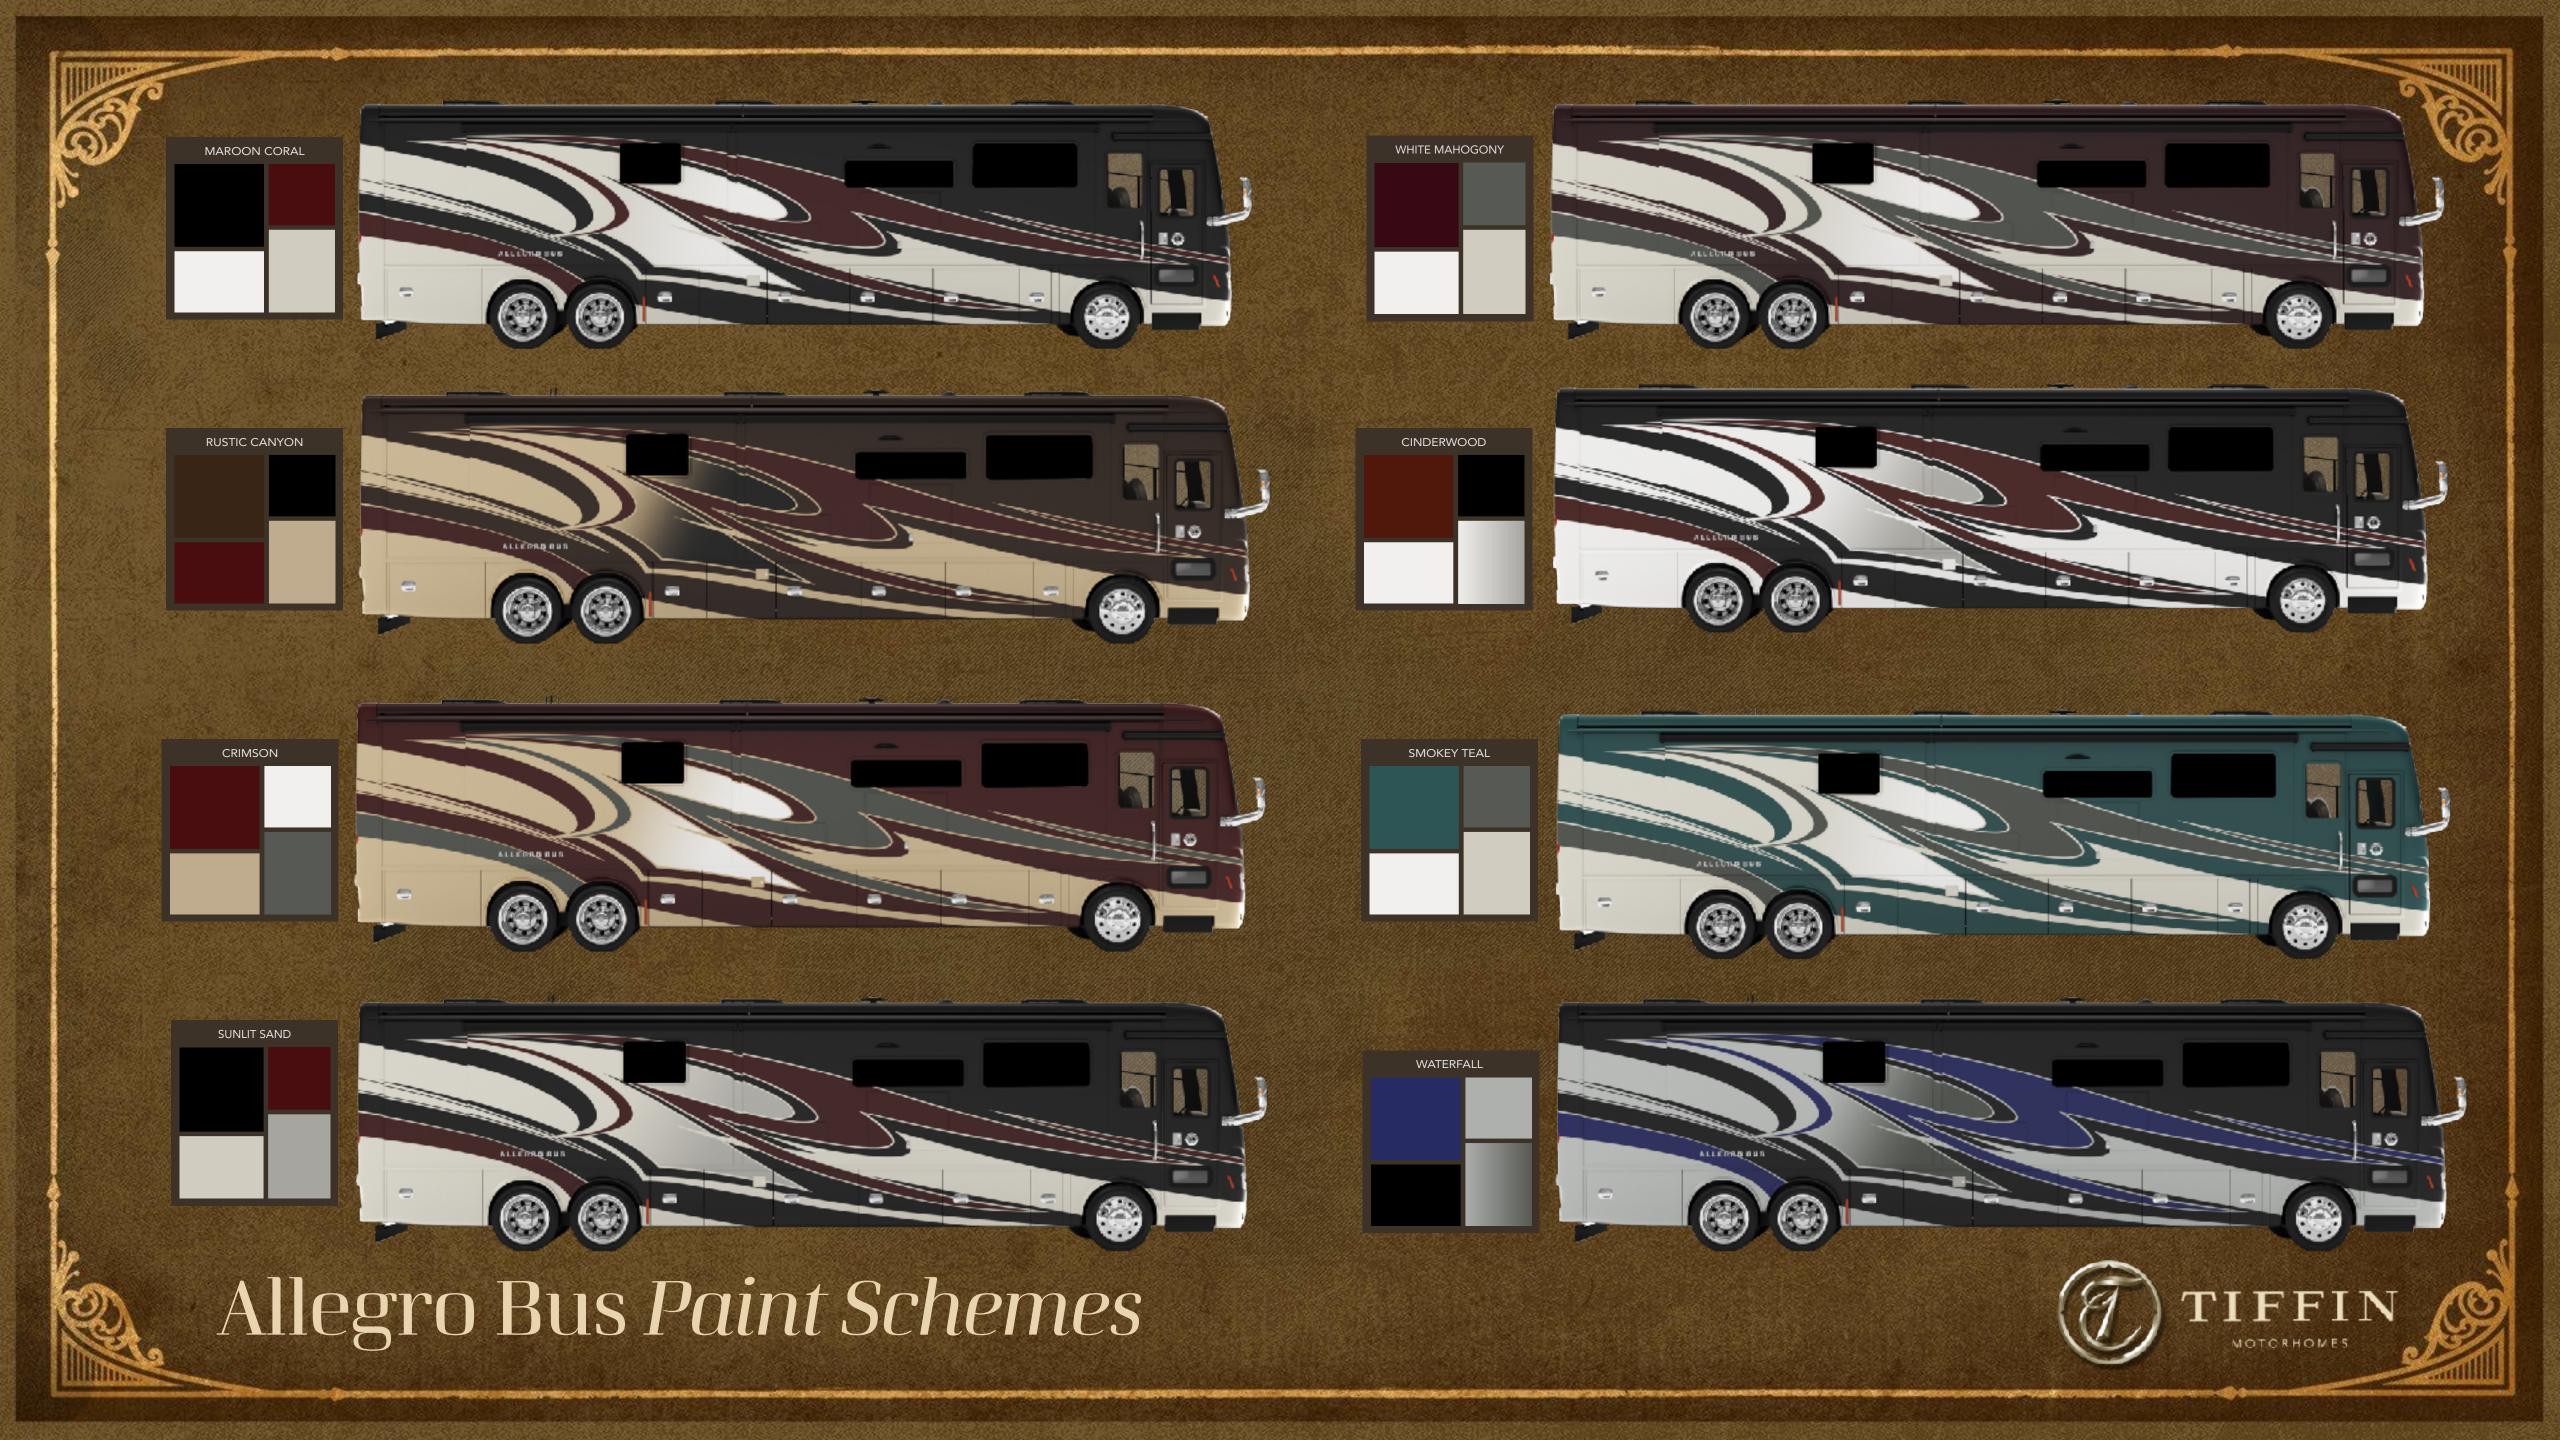

## Allegro Bus Décor Packages

Q

COFFEEHOUSE UITRAL FATHER

BEDROOM

SEPIA LIVING AREA AND KITCHEN PILLOWS VALANCE KITCHEN AND COUNTERTOP BACKSPLASH STANDARD BEDROOM

SILKWORM ULTRAIFATHER