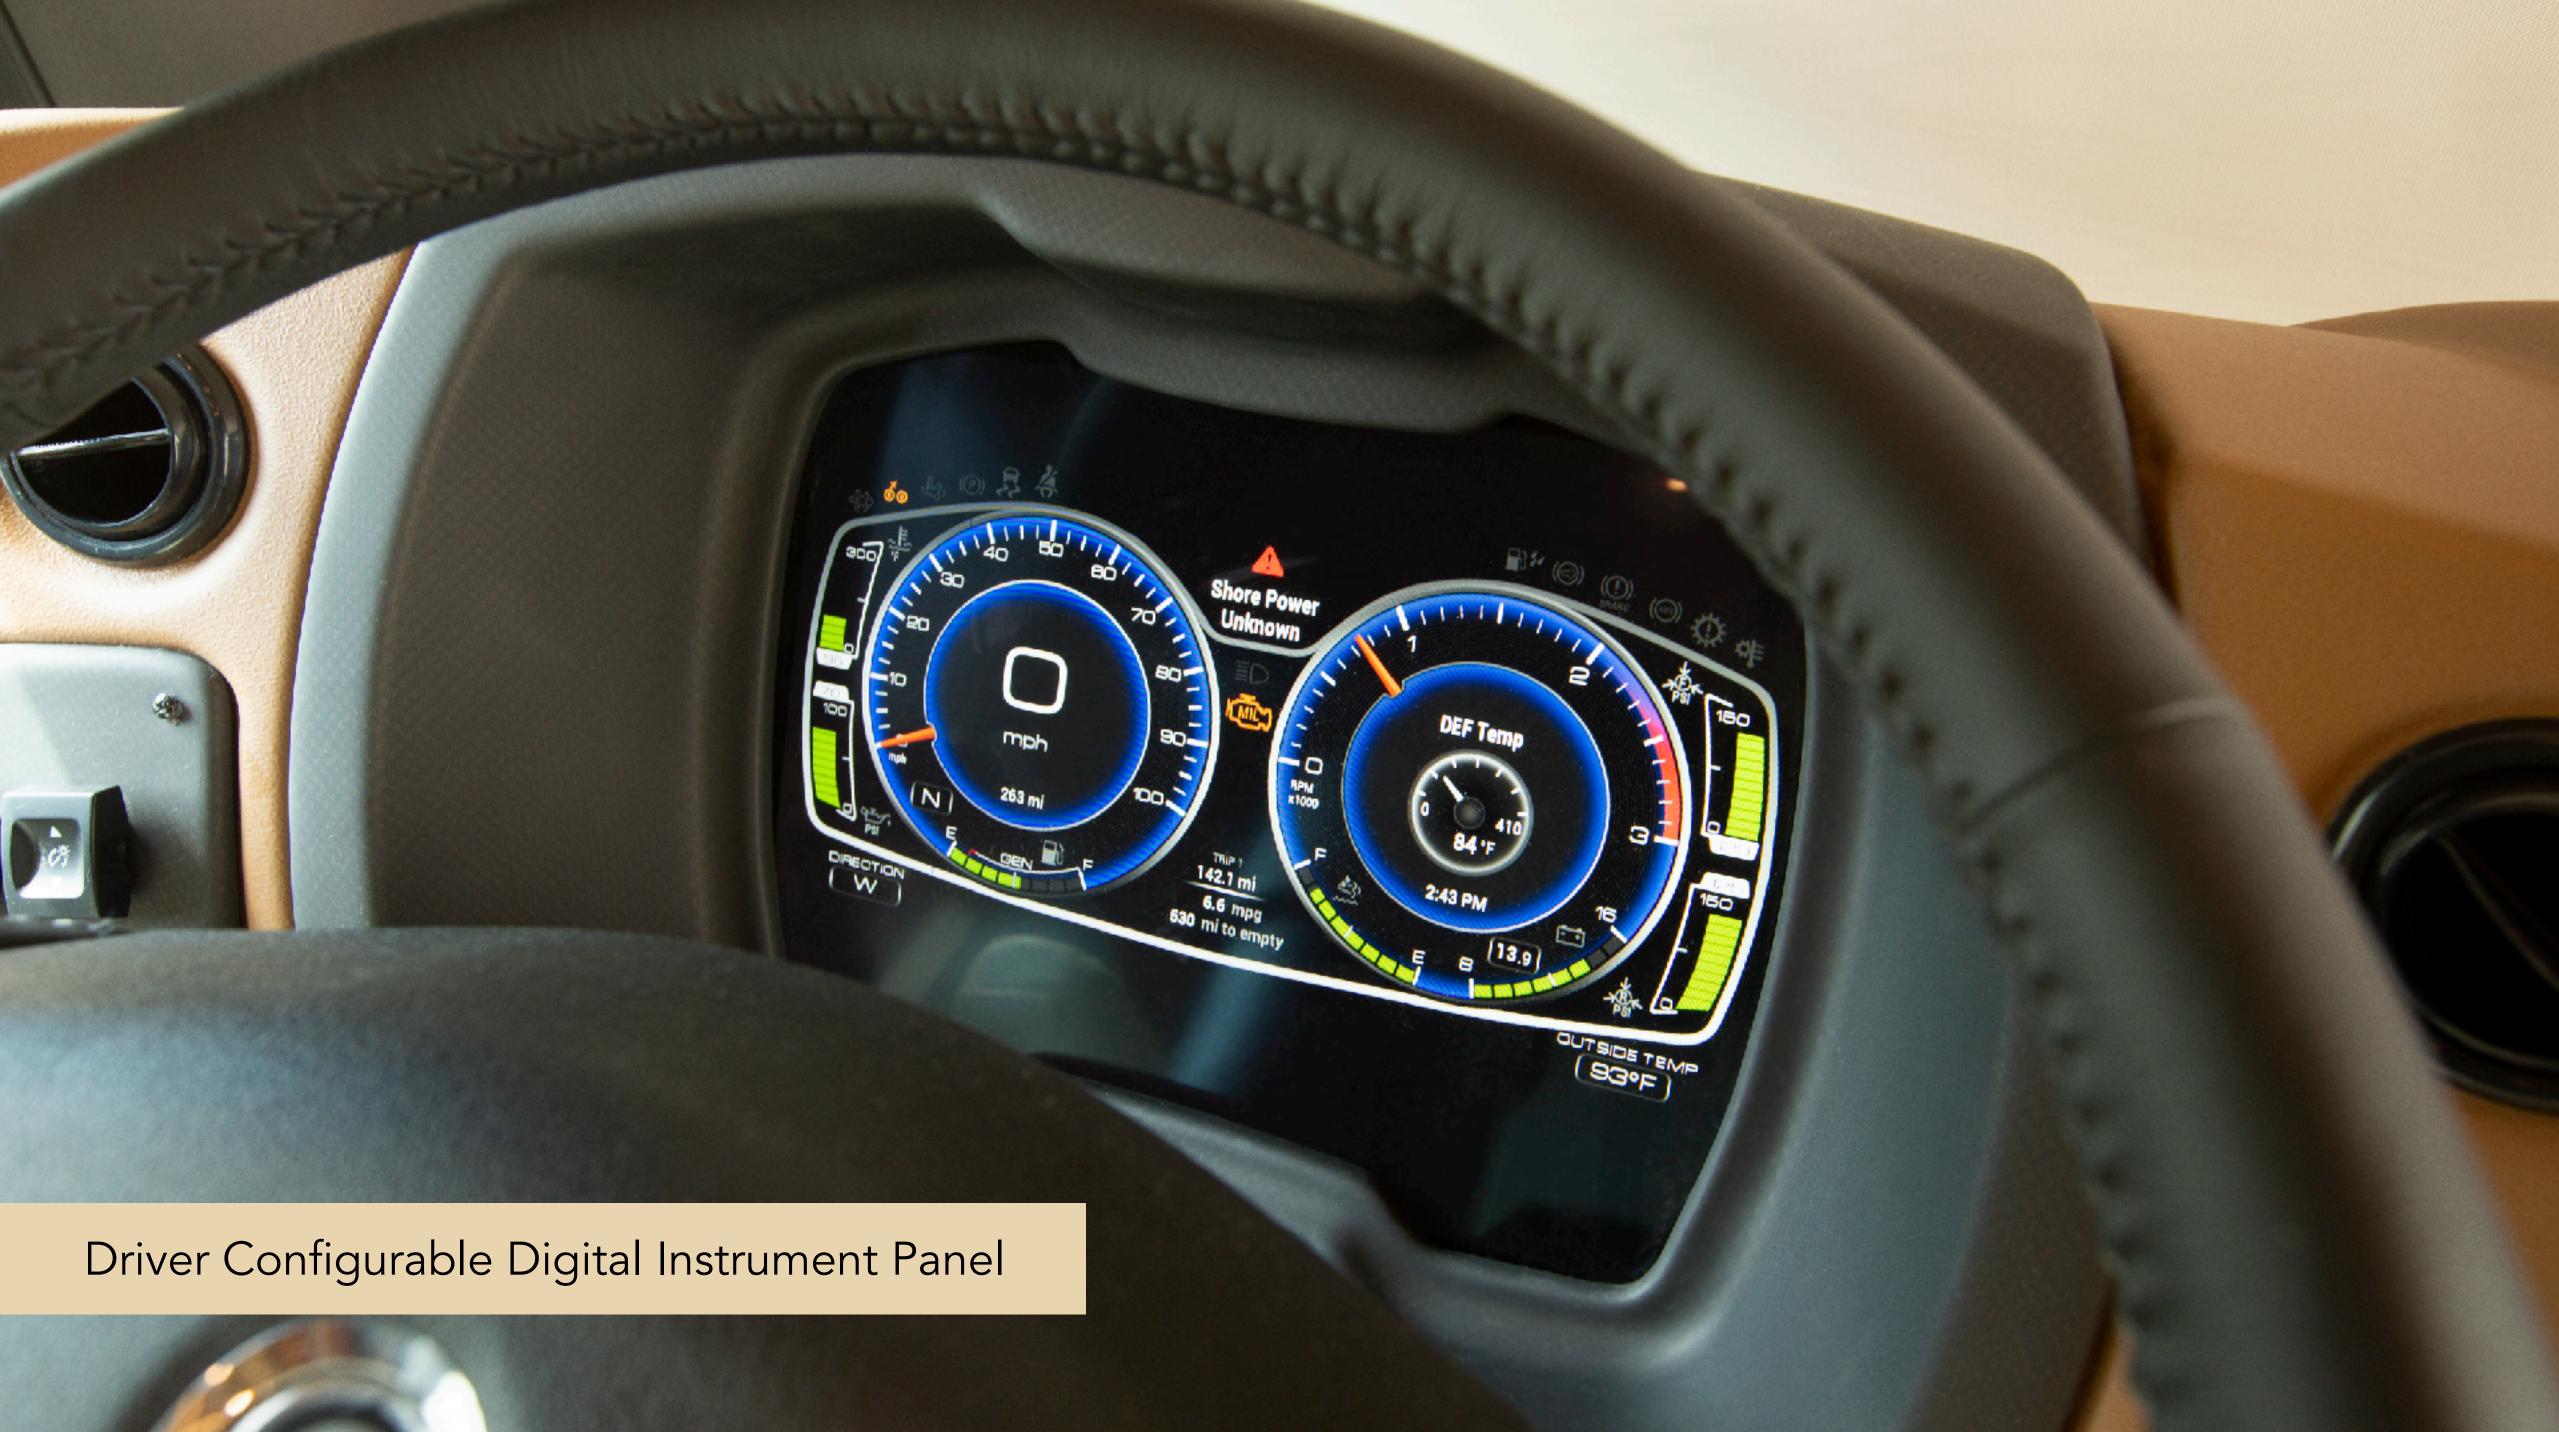

### Redesigned Windshield

113001 200

450PR 2019

....

- 10" Spyder Screen
- Egress Door Option
- Reimagined Dashboard and Driver Console
- Driver Configurable Digital Instrument Panel
- Pilot and Passenger Seat
- S/O Fascia
- Mitered Door Style for Overhead Cabinet Doors
- Electric Refer Lock
- Farmhouse Stainless Sink
- Premium Wall Covering on Partition Walls
- Dinette Chair