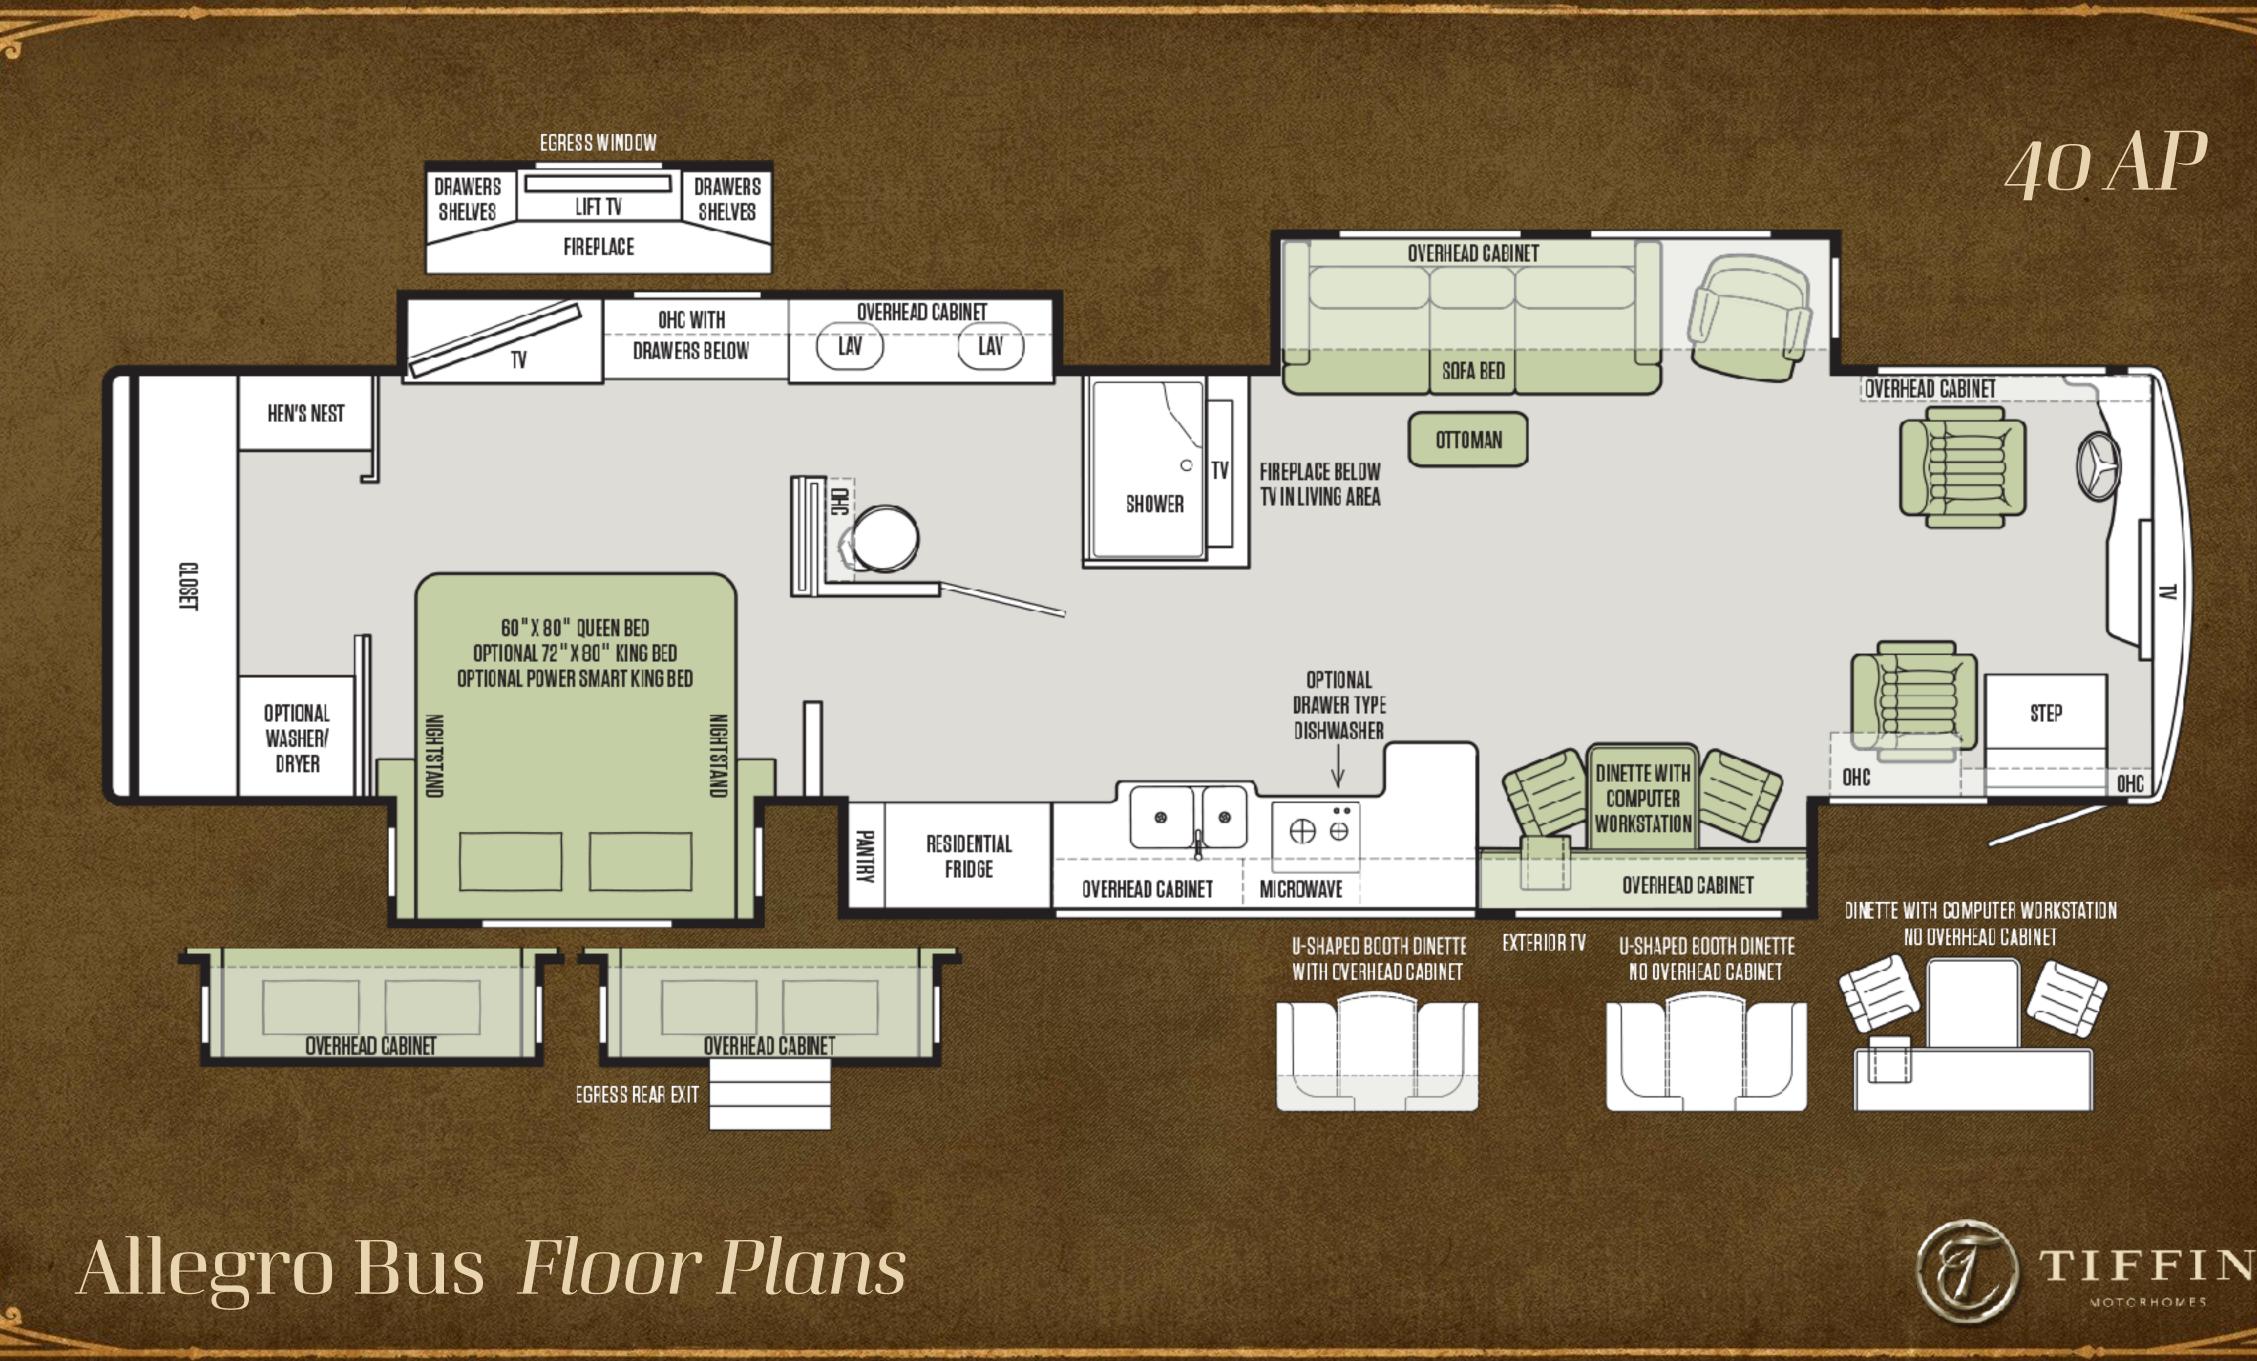

### EGRESS REAR EXIT OVERHEAD CABINET OVERHEAD CABINET NIGHTSTAND MIGHTSTAND OHC 0 DPTIONAL WASHER/ DRYER SHOWER 60" X 80" QUEEN BED OPTIONAL 72 "X 80" KING BED FLOOR TO CELLING CLOSET OPTIONAL POWER SMART KING BED FLOOR TO CEILING CLOSET LAV LAV OVERHEAD CABINET PANTRY DRAWERS BELOW OVERHEAD CABINET FIREPLACE DRAWERS DRAWERS LETTV SHELVES SHELVES EGRESS WINDOW Allegro Bus *Floor Plans* Q