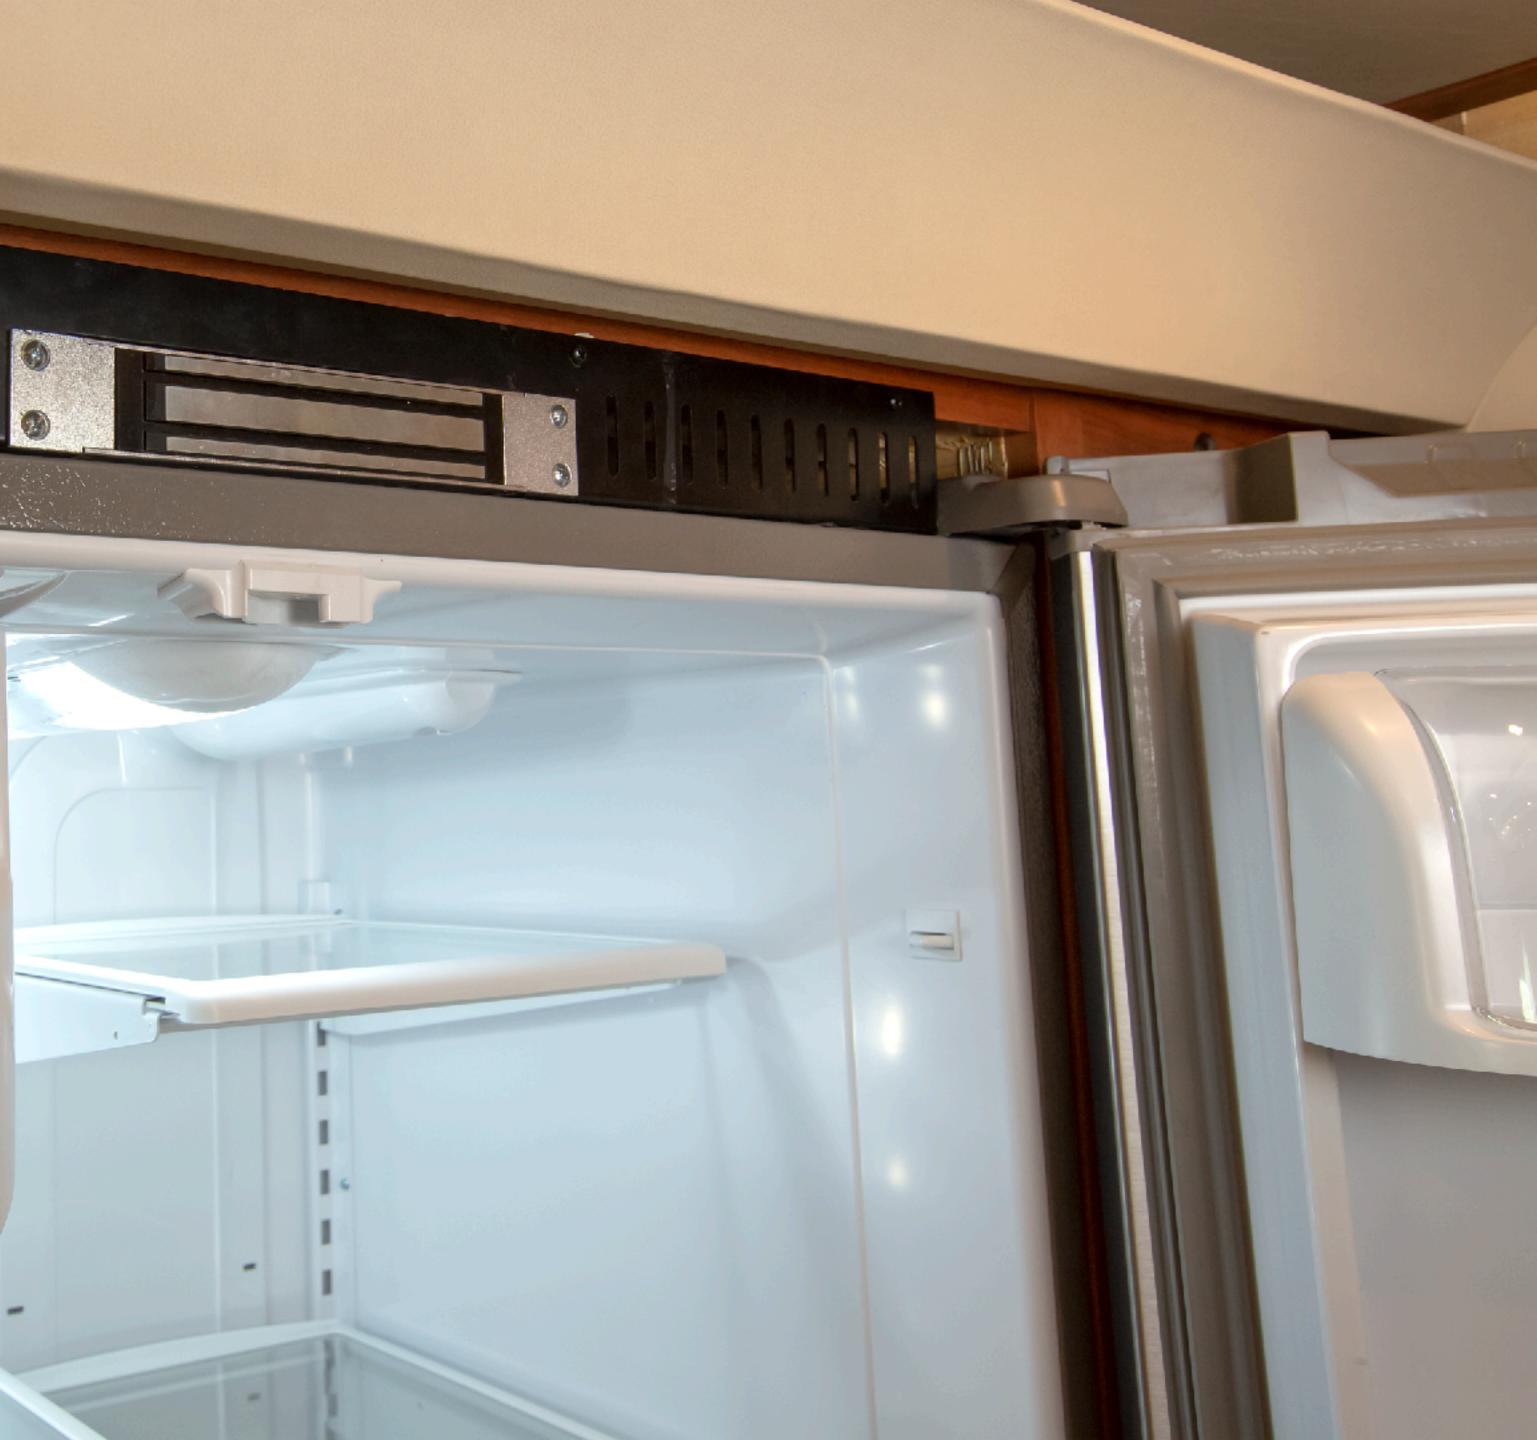

### Redesigned Windshield

113001 200

450PR 2019

....

- 10" Spyder Screen
- Egress Door Option
- Reimagined Dashboard and Driver Console
- Driver Configurable Digital Instrument Panel
- Pilot and Passenger Seat
- S/O Fascia
- Mitered Door Style for Overhead Cabinet Doors
- Electric Refer Lock
- Farmhouse Stainless Sink
- Premium Wall Covering on Partition Walls
- Dinette Chair