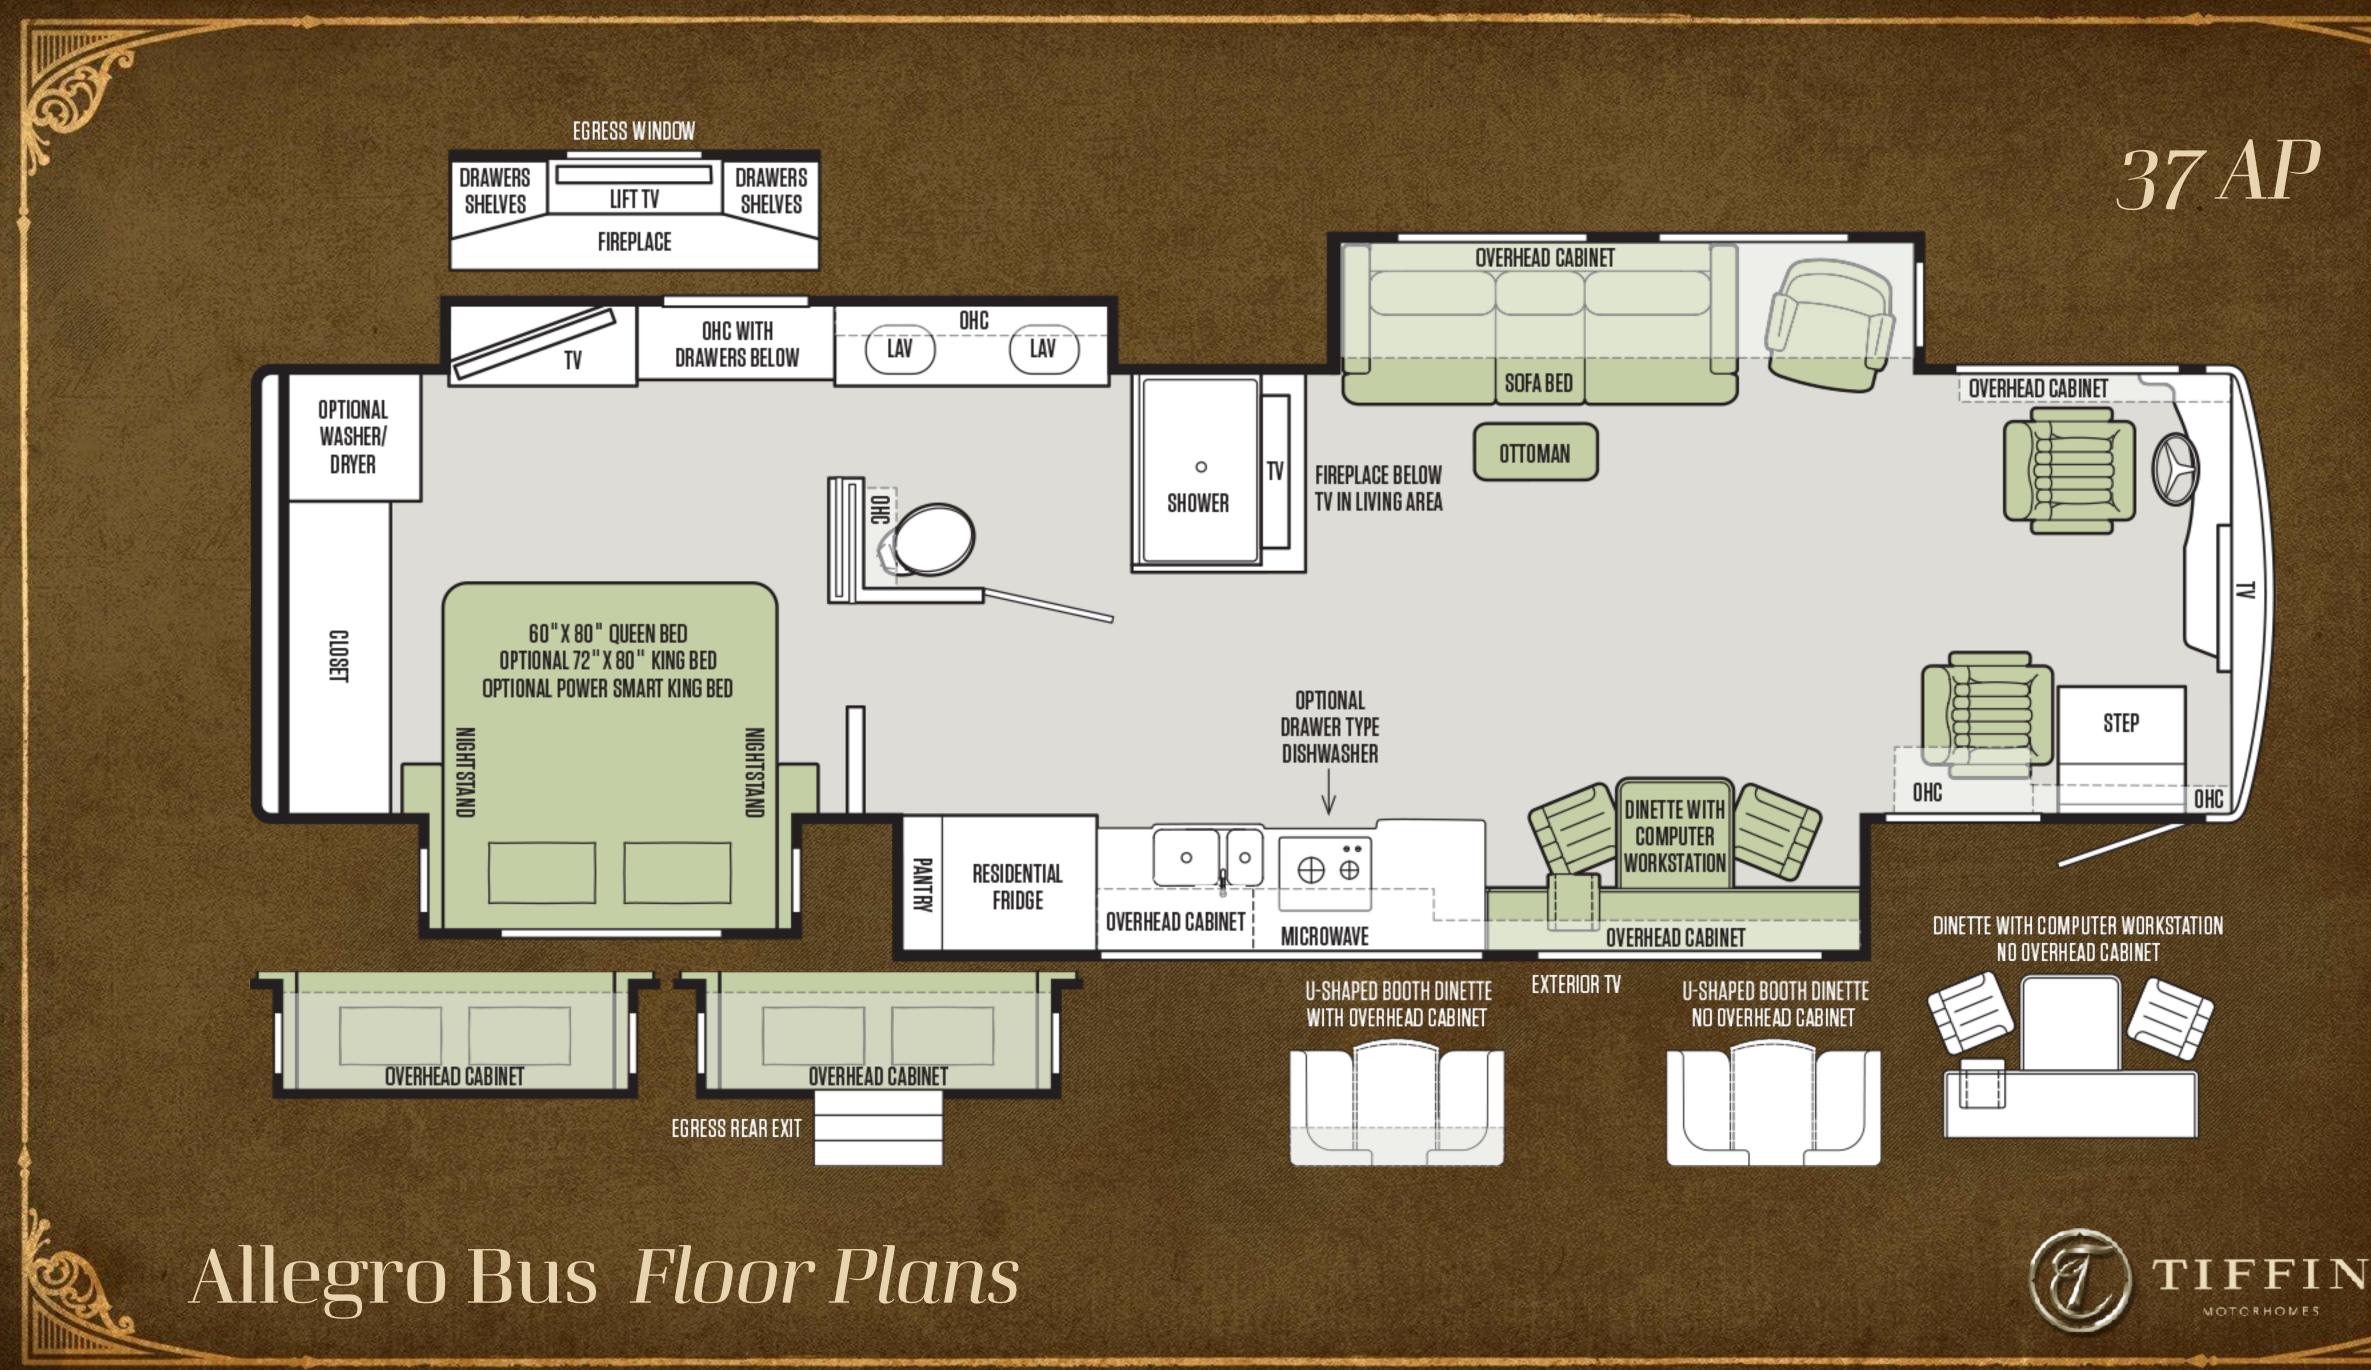

### EGRESS REAR EXIT OVERHEAD CABINET OVERHEAD CABINET NIGHTSTAND MIGHTSTAND OHC 0 DPTIONAL WASHER/ DRYER SHOWER 60" X 80" QUEEN BED OPTIONAL 72 "X 80" KING BED FLOOR TO CELLING CLOSET OPTIONAL POWER SMART KING BED FLOOR TO CEILING CLOSET LAV LAV OVERHEAD CABINET PANTRY DRAWERS BELOW OVERHEAD CABINET FIREPLACE DRAWERS DRAWERS LETTV SHELVES SHELVES EGRESS WINDOW Allegro Bus *Floor Plans* Q