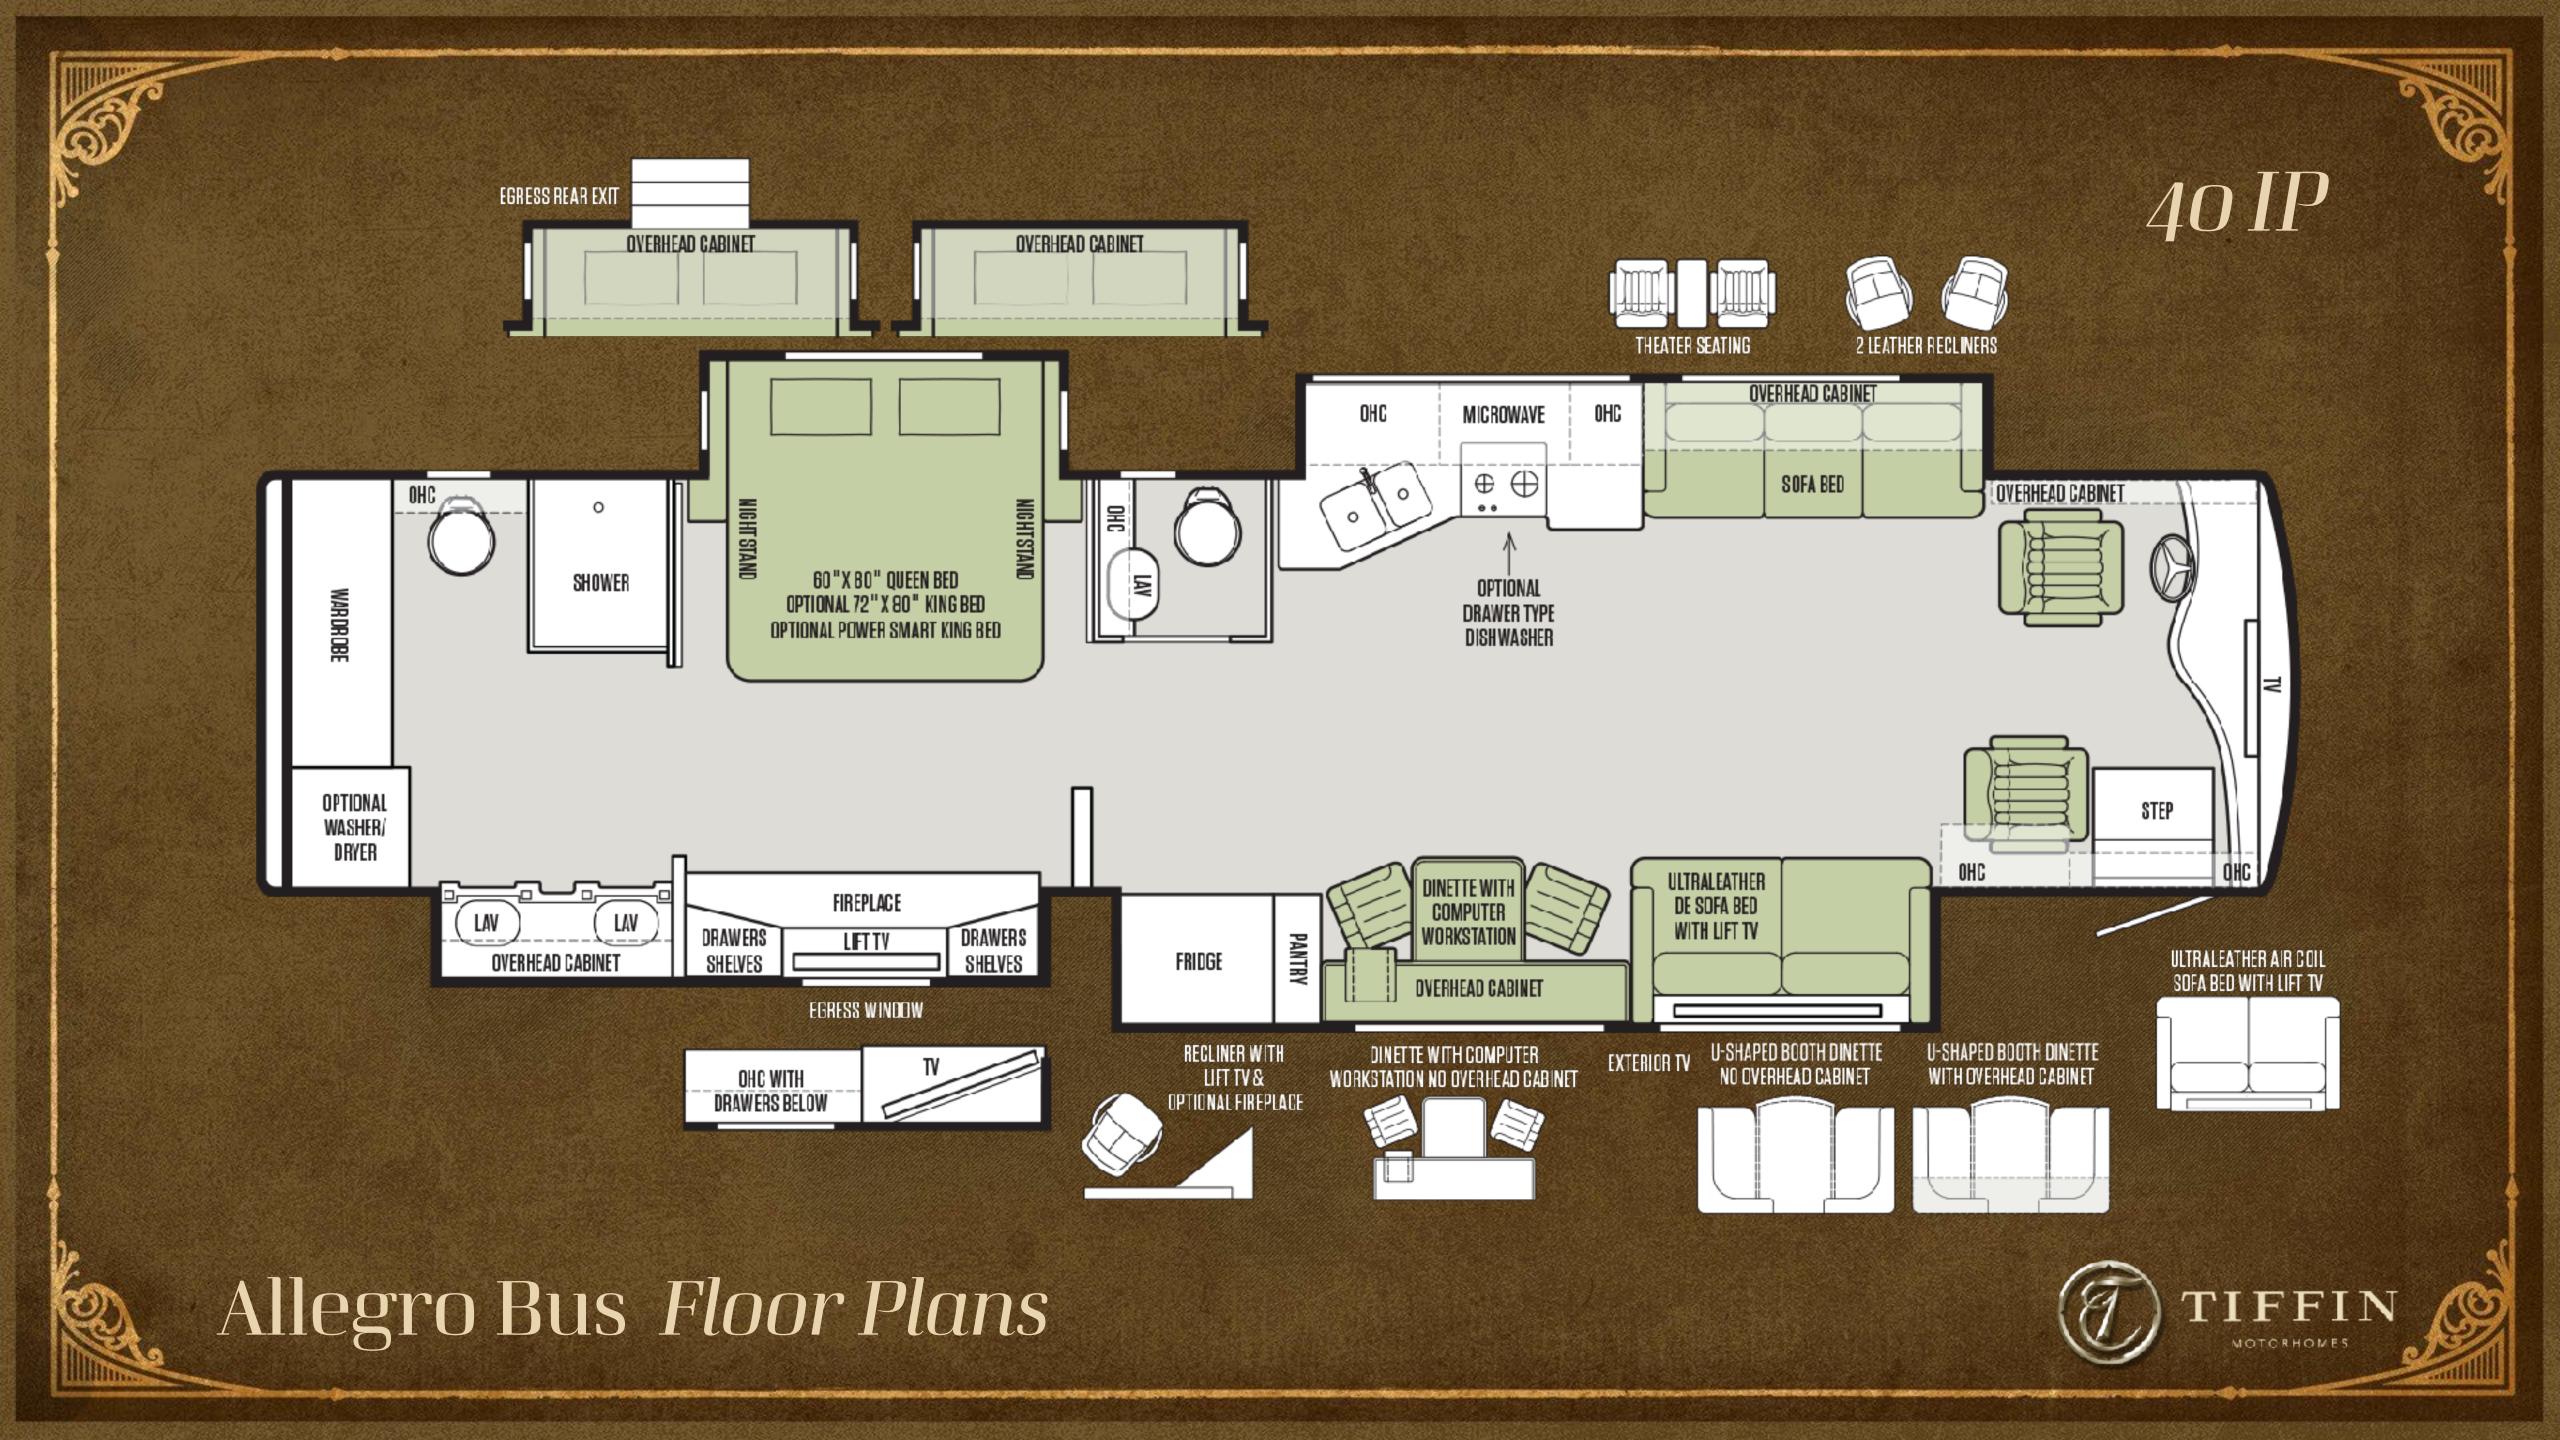

### EGRESS REAR EXIT OVERHEAD CABINET OVERHEAD CABINET NIGHTSTAND MIGHTSTAND OHC 0 DPTIONAL WASHER/ DRYER SHOWER 60" X 80" QUEEN BED OPTIONAL 72 "X 80" KING BED FLOOR TO CELLING CLOSET OPTIONAL POWER SMART KING BED FLOOR TO CEILING CLOSET LAV LAV OVERHEAD CABINET PANTRY DRAWERS BELOW OVERHEAD CABINET FIREPLACE DRAWERS DRAWERS LETTV SHELVES SHELVES EGRESS WINDOW Allegro Bus *Floor Plans* Q