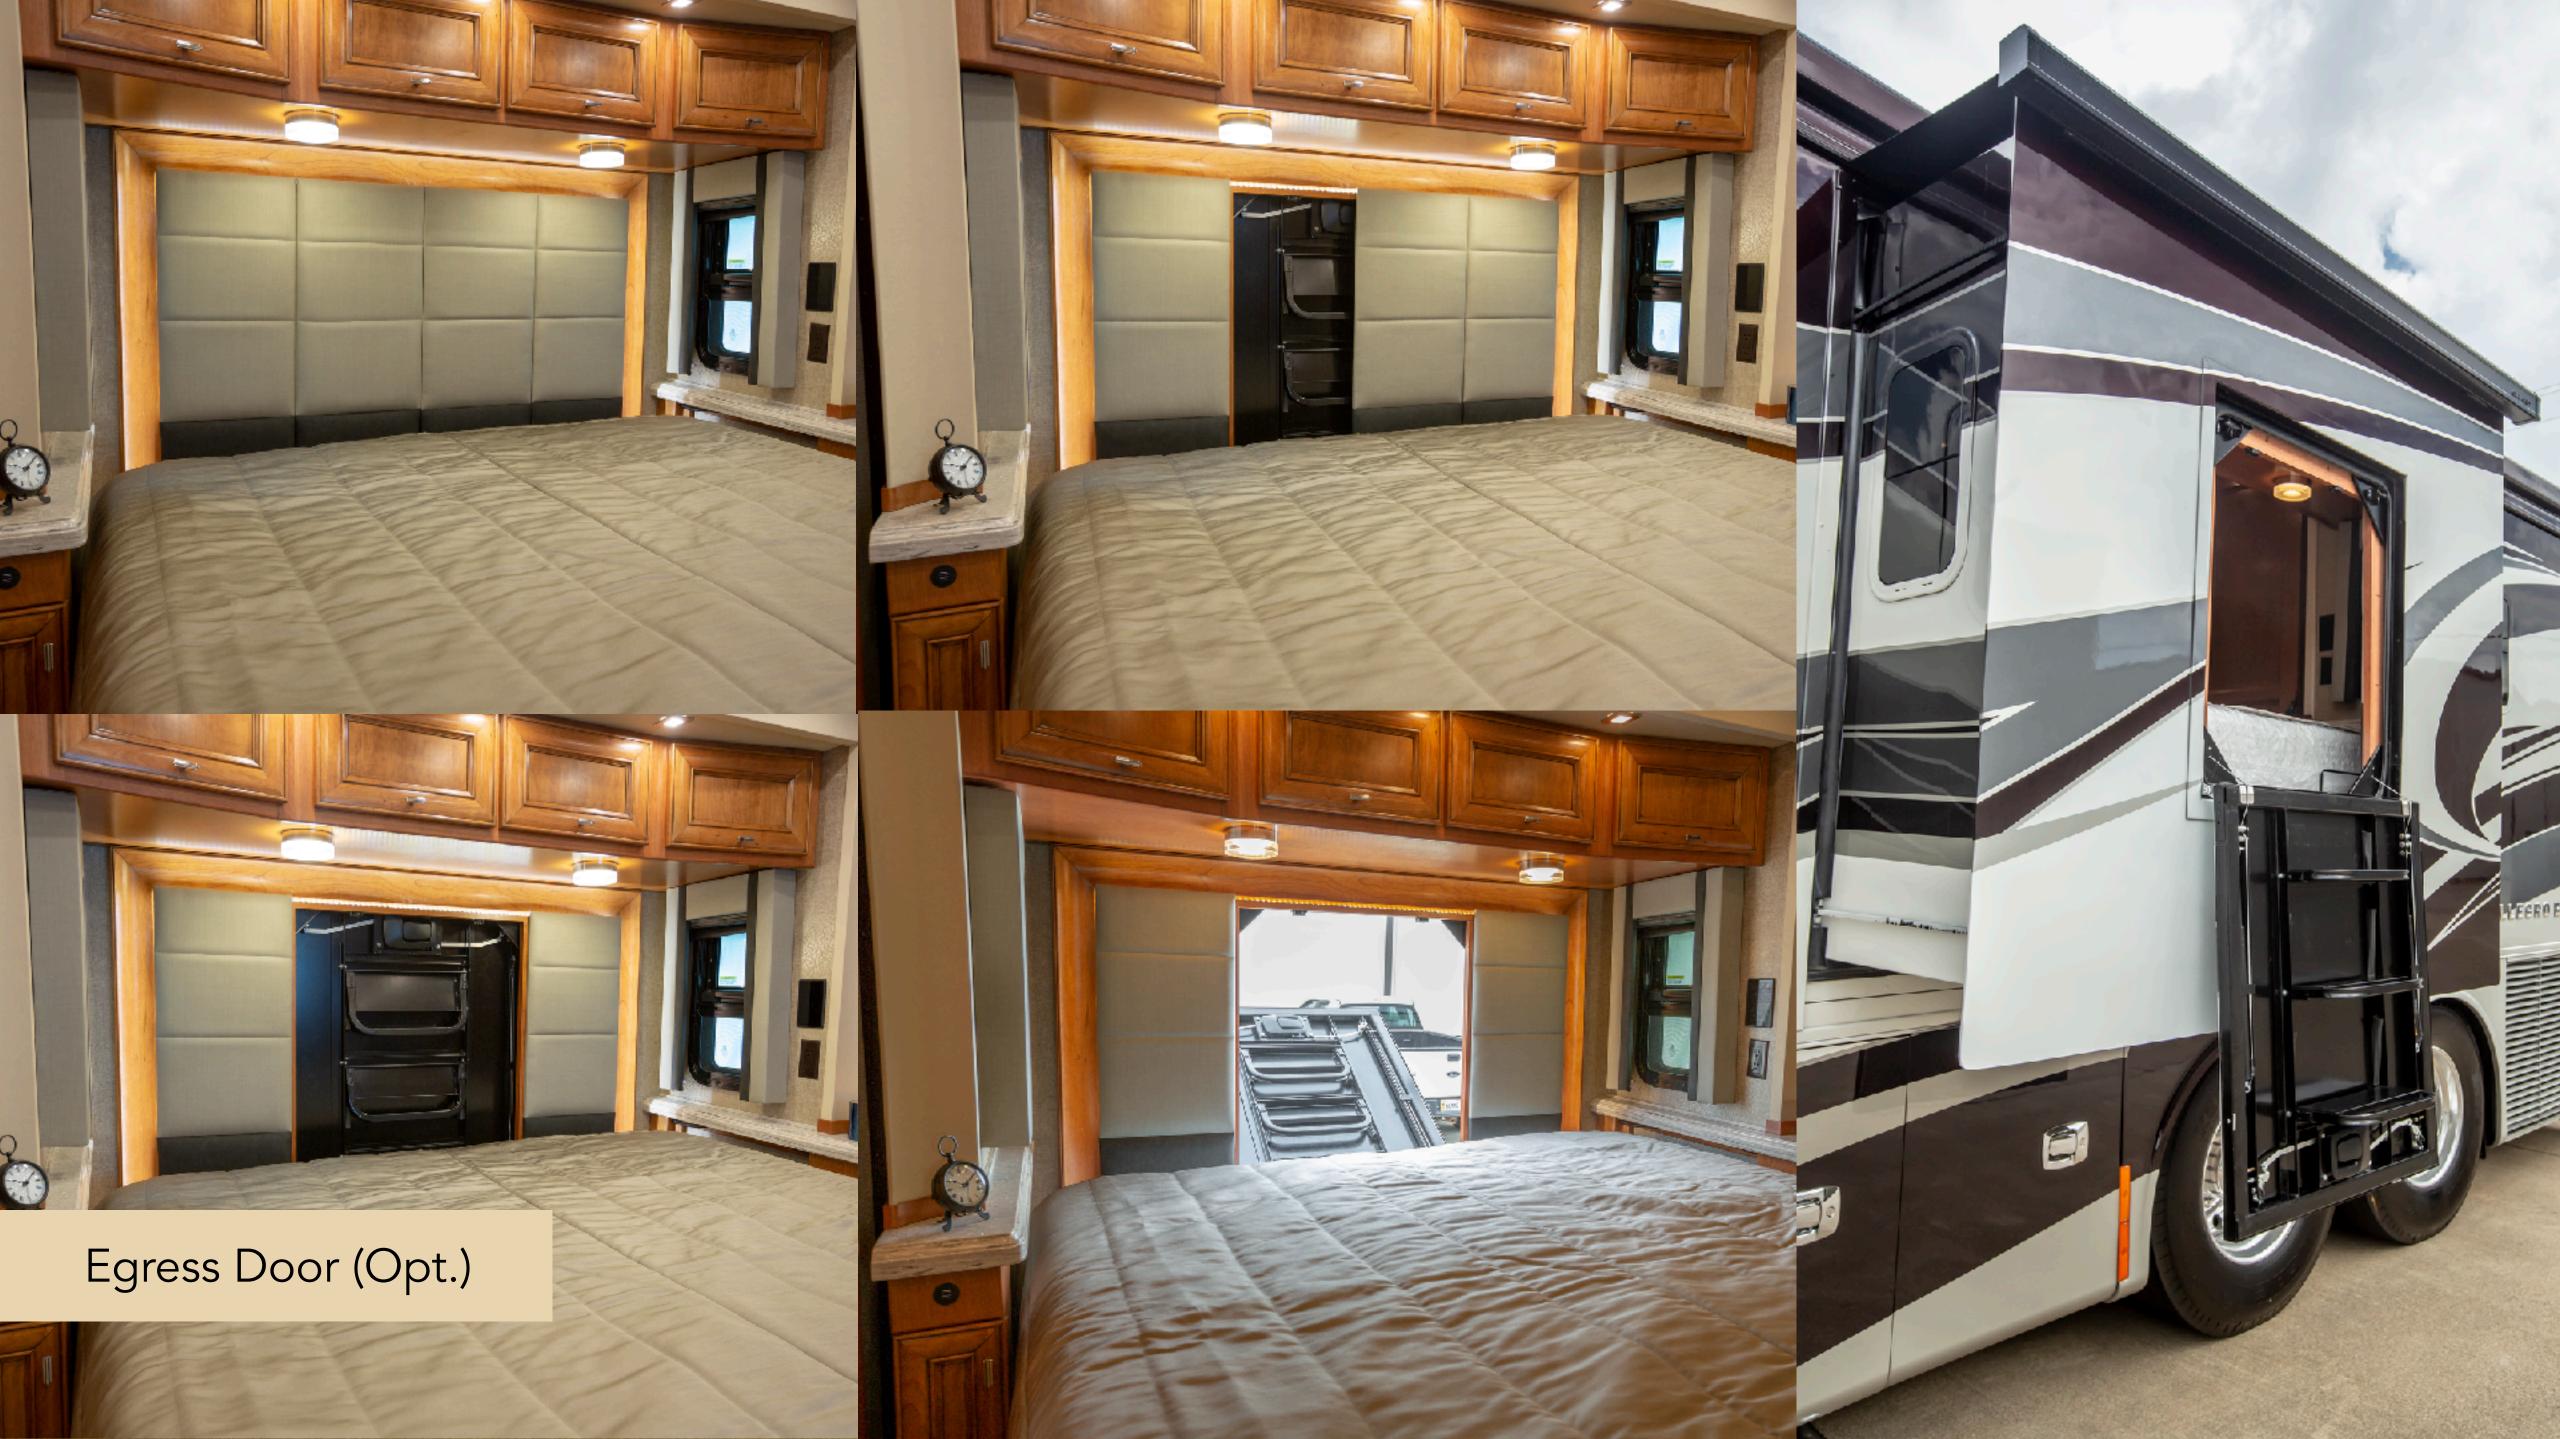

### Redesigned Windshield

113001 200

450PR 2019

....

- 10" Spyder Screen
- Egress Door Option
- Reimagined Dashboard and Driver Console
- Driver Configurable Digital Instrument Panel
- Pilot and Passenger Seat
- S/O Fascia
- Mitered Door Style for Overhead Cabinet Doors
- Electric Refer Lock
- Farmhouse Stainless Sink
- Premium Wall Covering on Partition Walls
- Dinette Chair