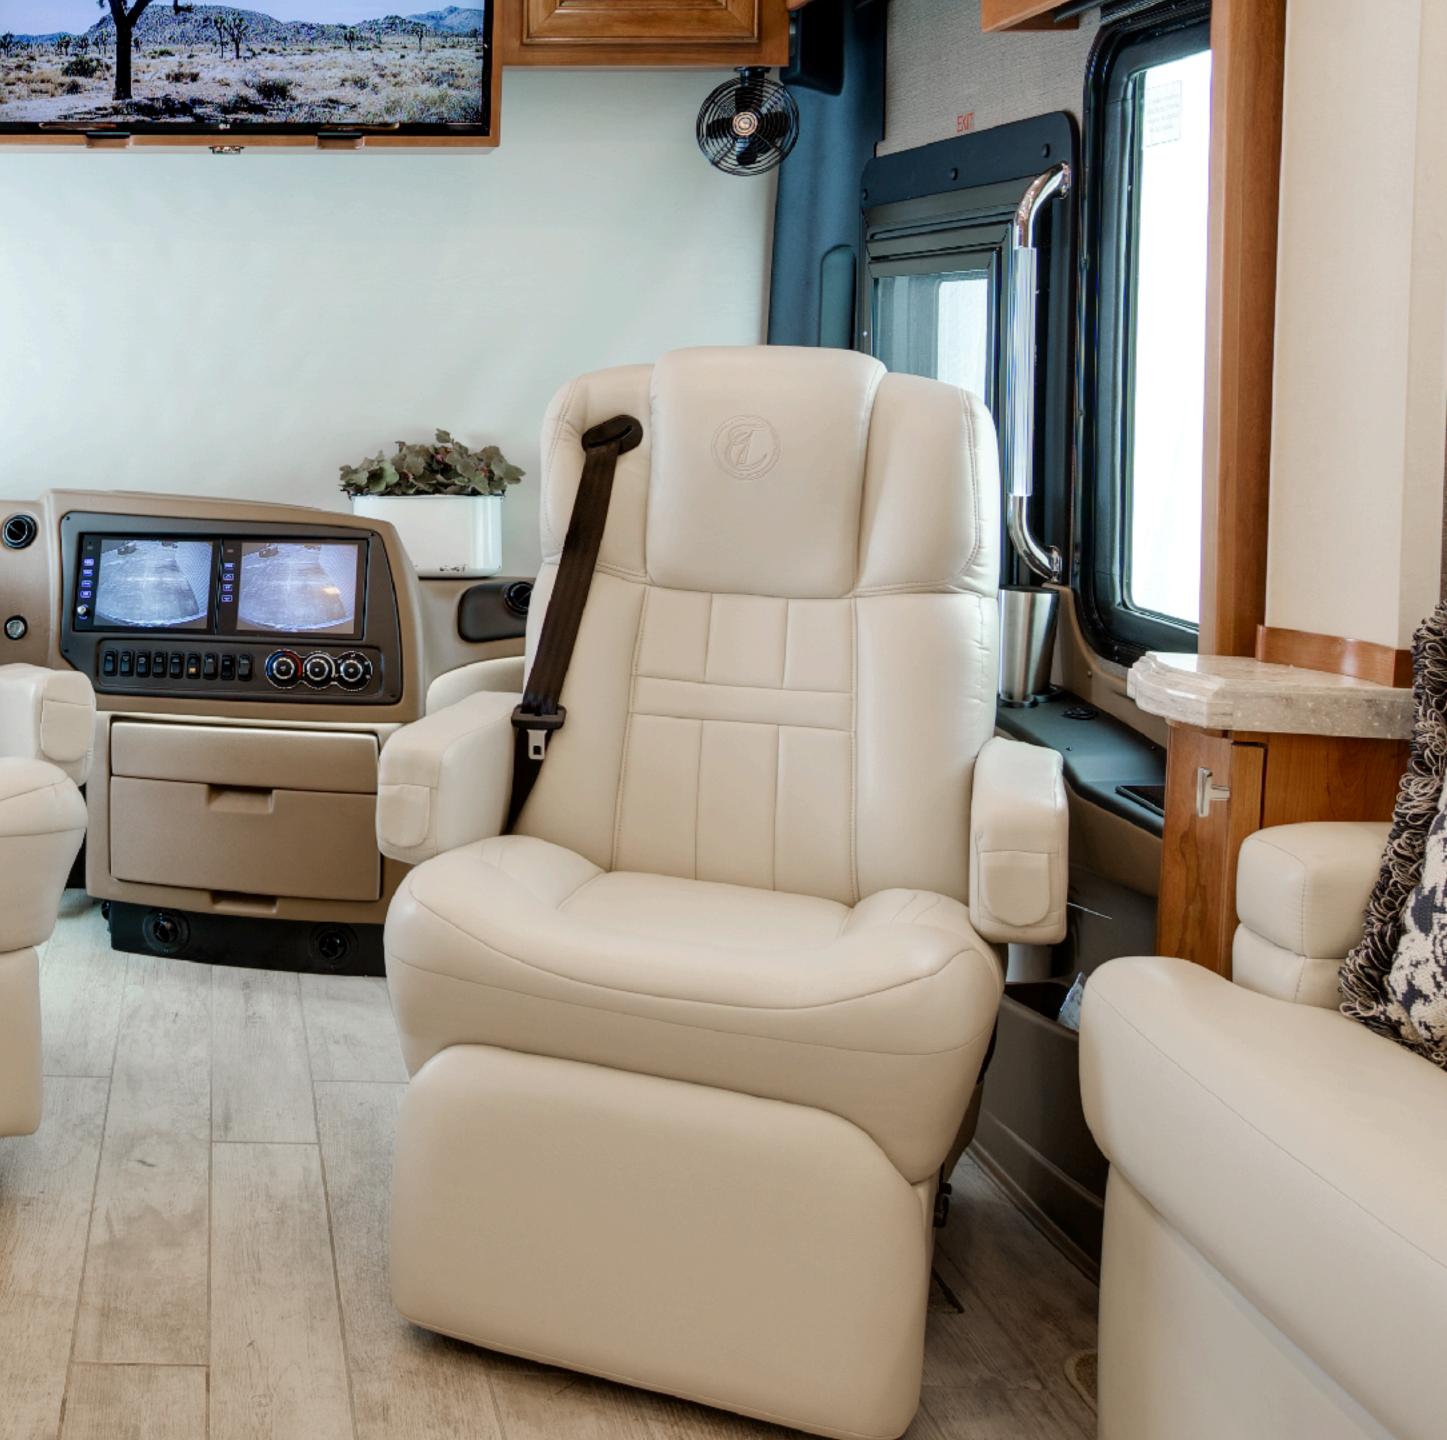

### Redesigned Windshield

113001 200

450PR 2019

....

- 10" Spyder Screen
- Egress Door Option
- Reimagined Dashboard and Driver Console
- Driver Configurable Digital Instrument Panel
- Pilot and Passenger Seat
- S/O Fascia
- Mitered Door Style for Overhead Cabinet Doors
- Electric Refer Lock
- Farmhouse Stainless Sink
- Premium Wall Covering on Partition Walls
- Dinette Chair

### 10" Spyder Screen

Pilot and Passenger Seat