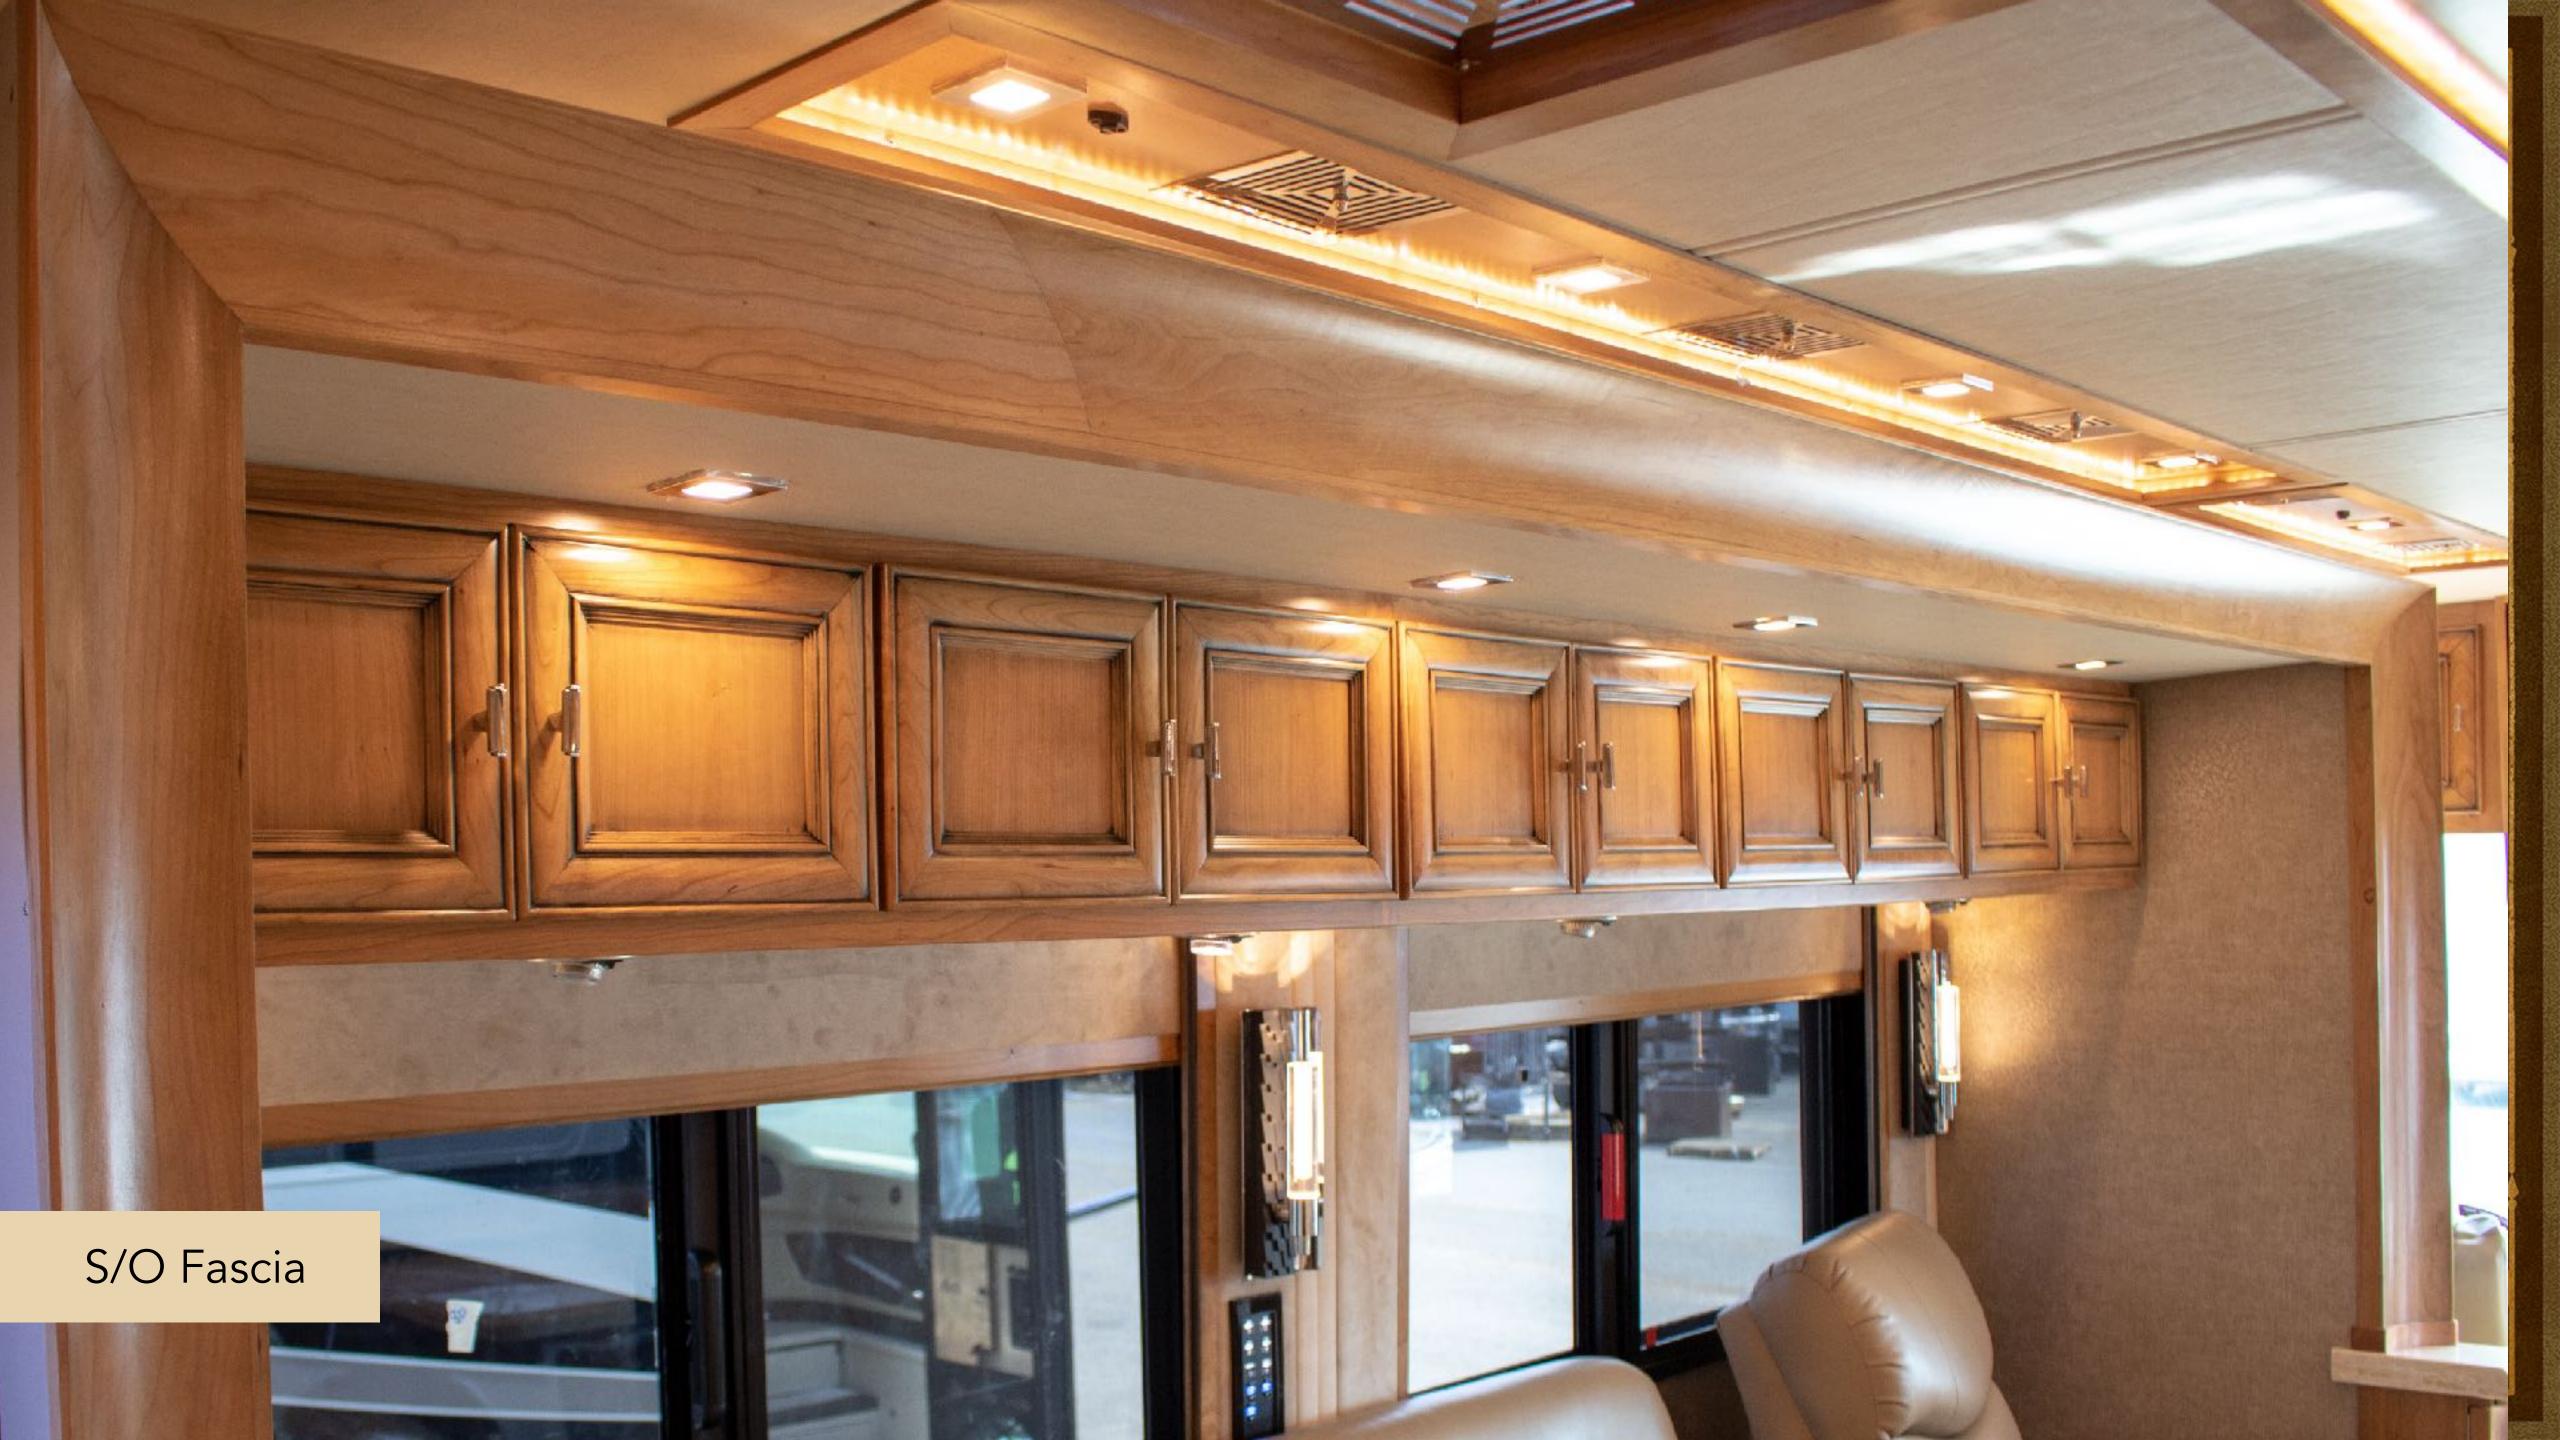

### Redesigned Windshield

113001 200

450PR 2019

....

- 10" Spyder Screen
- Egress Door Option
- Reimagined Dashboard and Driver Console
- Driver Configurable Digital Instrument Panel
- Pilot and Passenger Seat
- S/O Fascia
- Mitered Door Style for Overhead Cabinet Doors
- Electric Refer Lock
- Farmhouse Stainless Sink
- Premium Wall Covering on Partition Walls
- Dinette Chair