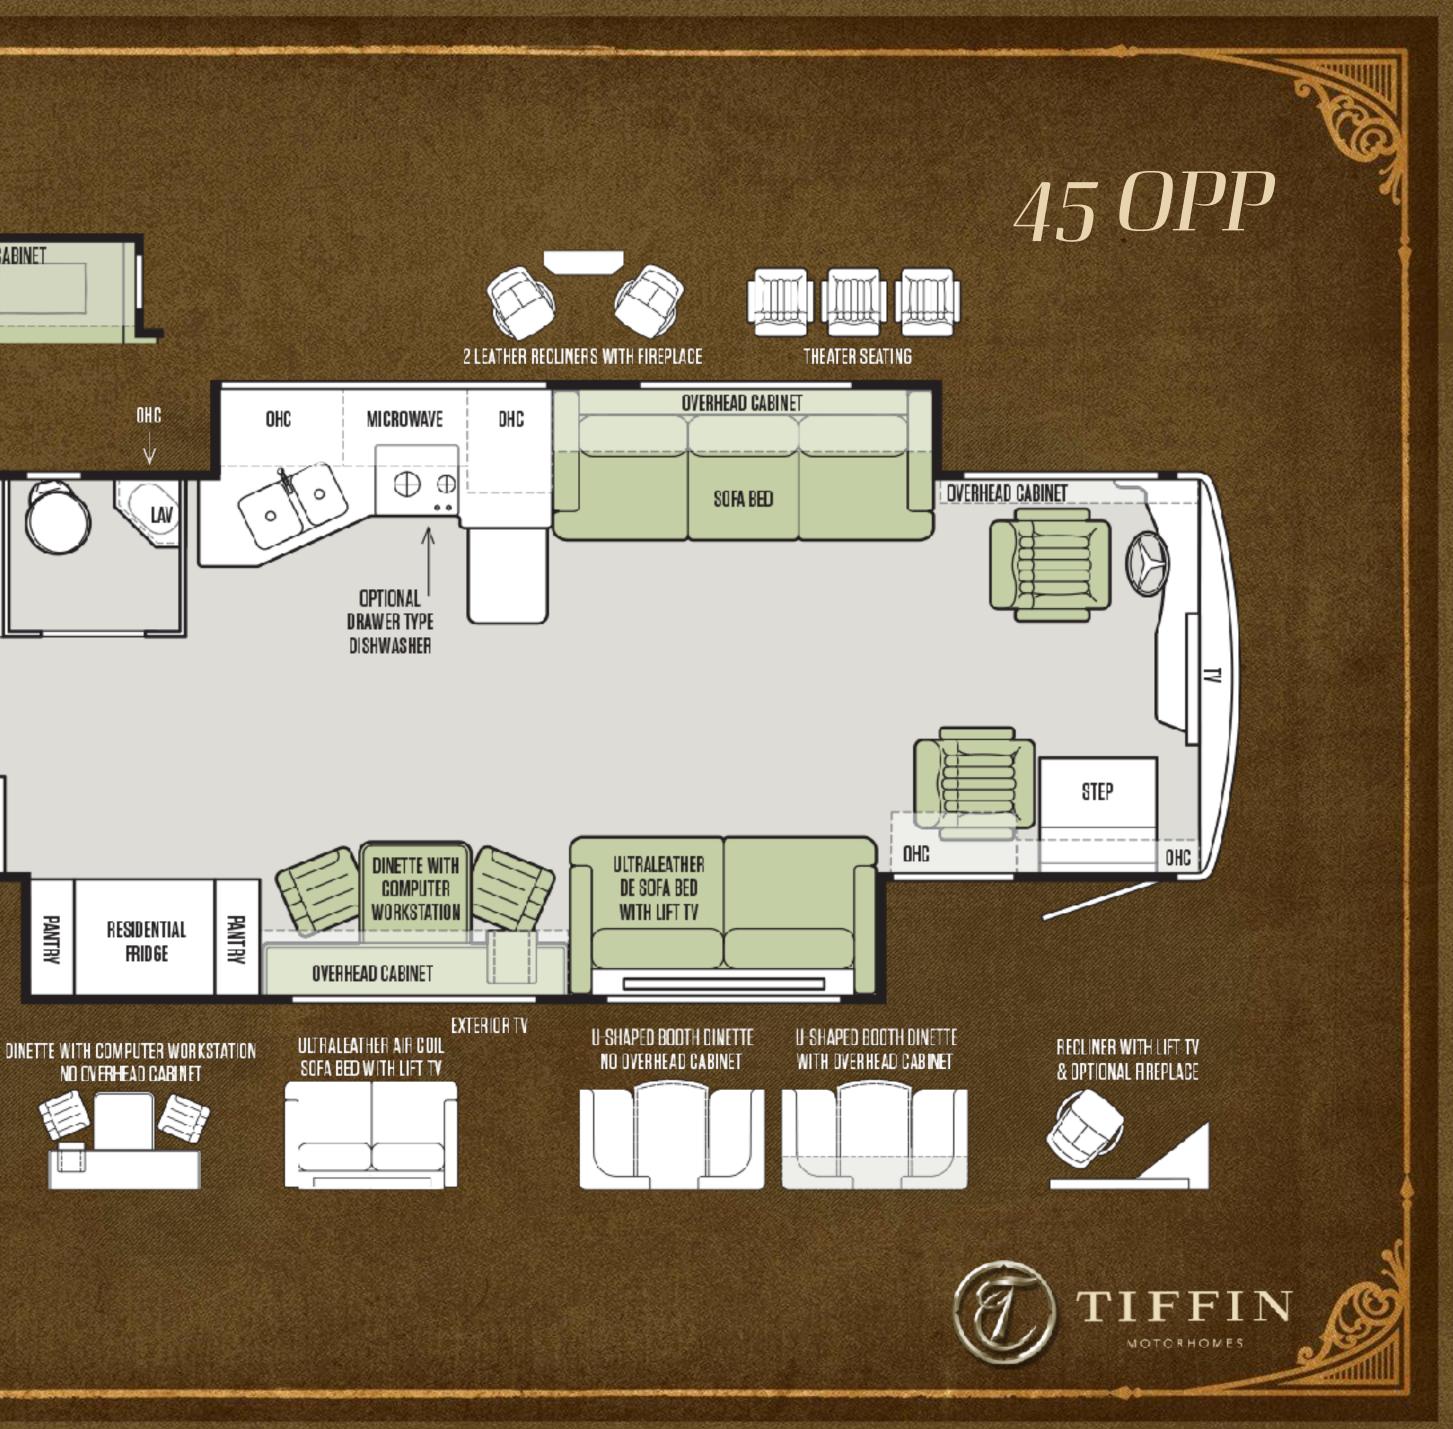

### EGRESS REAR EXIT OVERHEAD CABINET OVERHEAD CABINET NIGHTSTAND MIGHTSTAND OHC 0 DPTIONAL WASHER/ DRYER SHOWER 60" X 80" QUEEN BED OPTIONAL 72 "X 80" KING BED FLOOR TO CELLING CLOSET OPTIONAL POWER SMART KING BED FLOOR TO CEILING CLOSET LAV LAV OVERHEAD CABINET PANTRY DRAWERS BELOW OVERHEAD CABINET FIREPLACE DRAWERS DRAWERS LETTV SHELVES SHELVES EGRESS WINDOW Allegro Bus *Floor Plans* Q