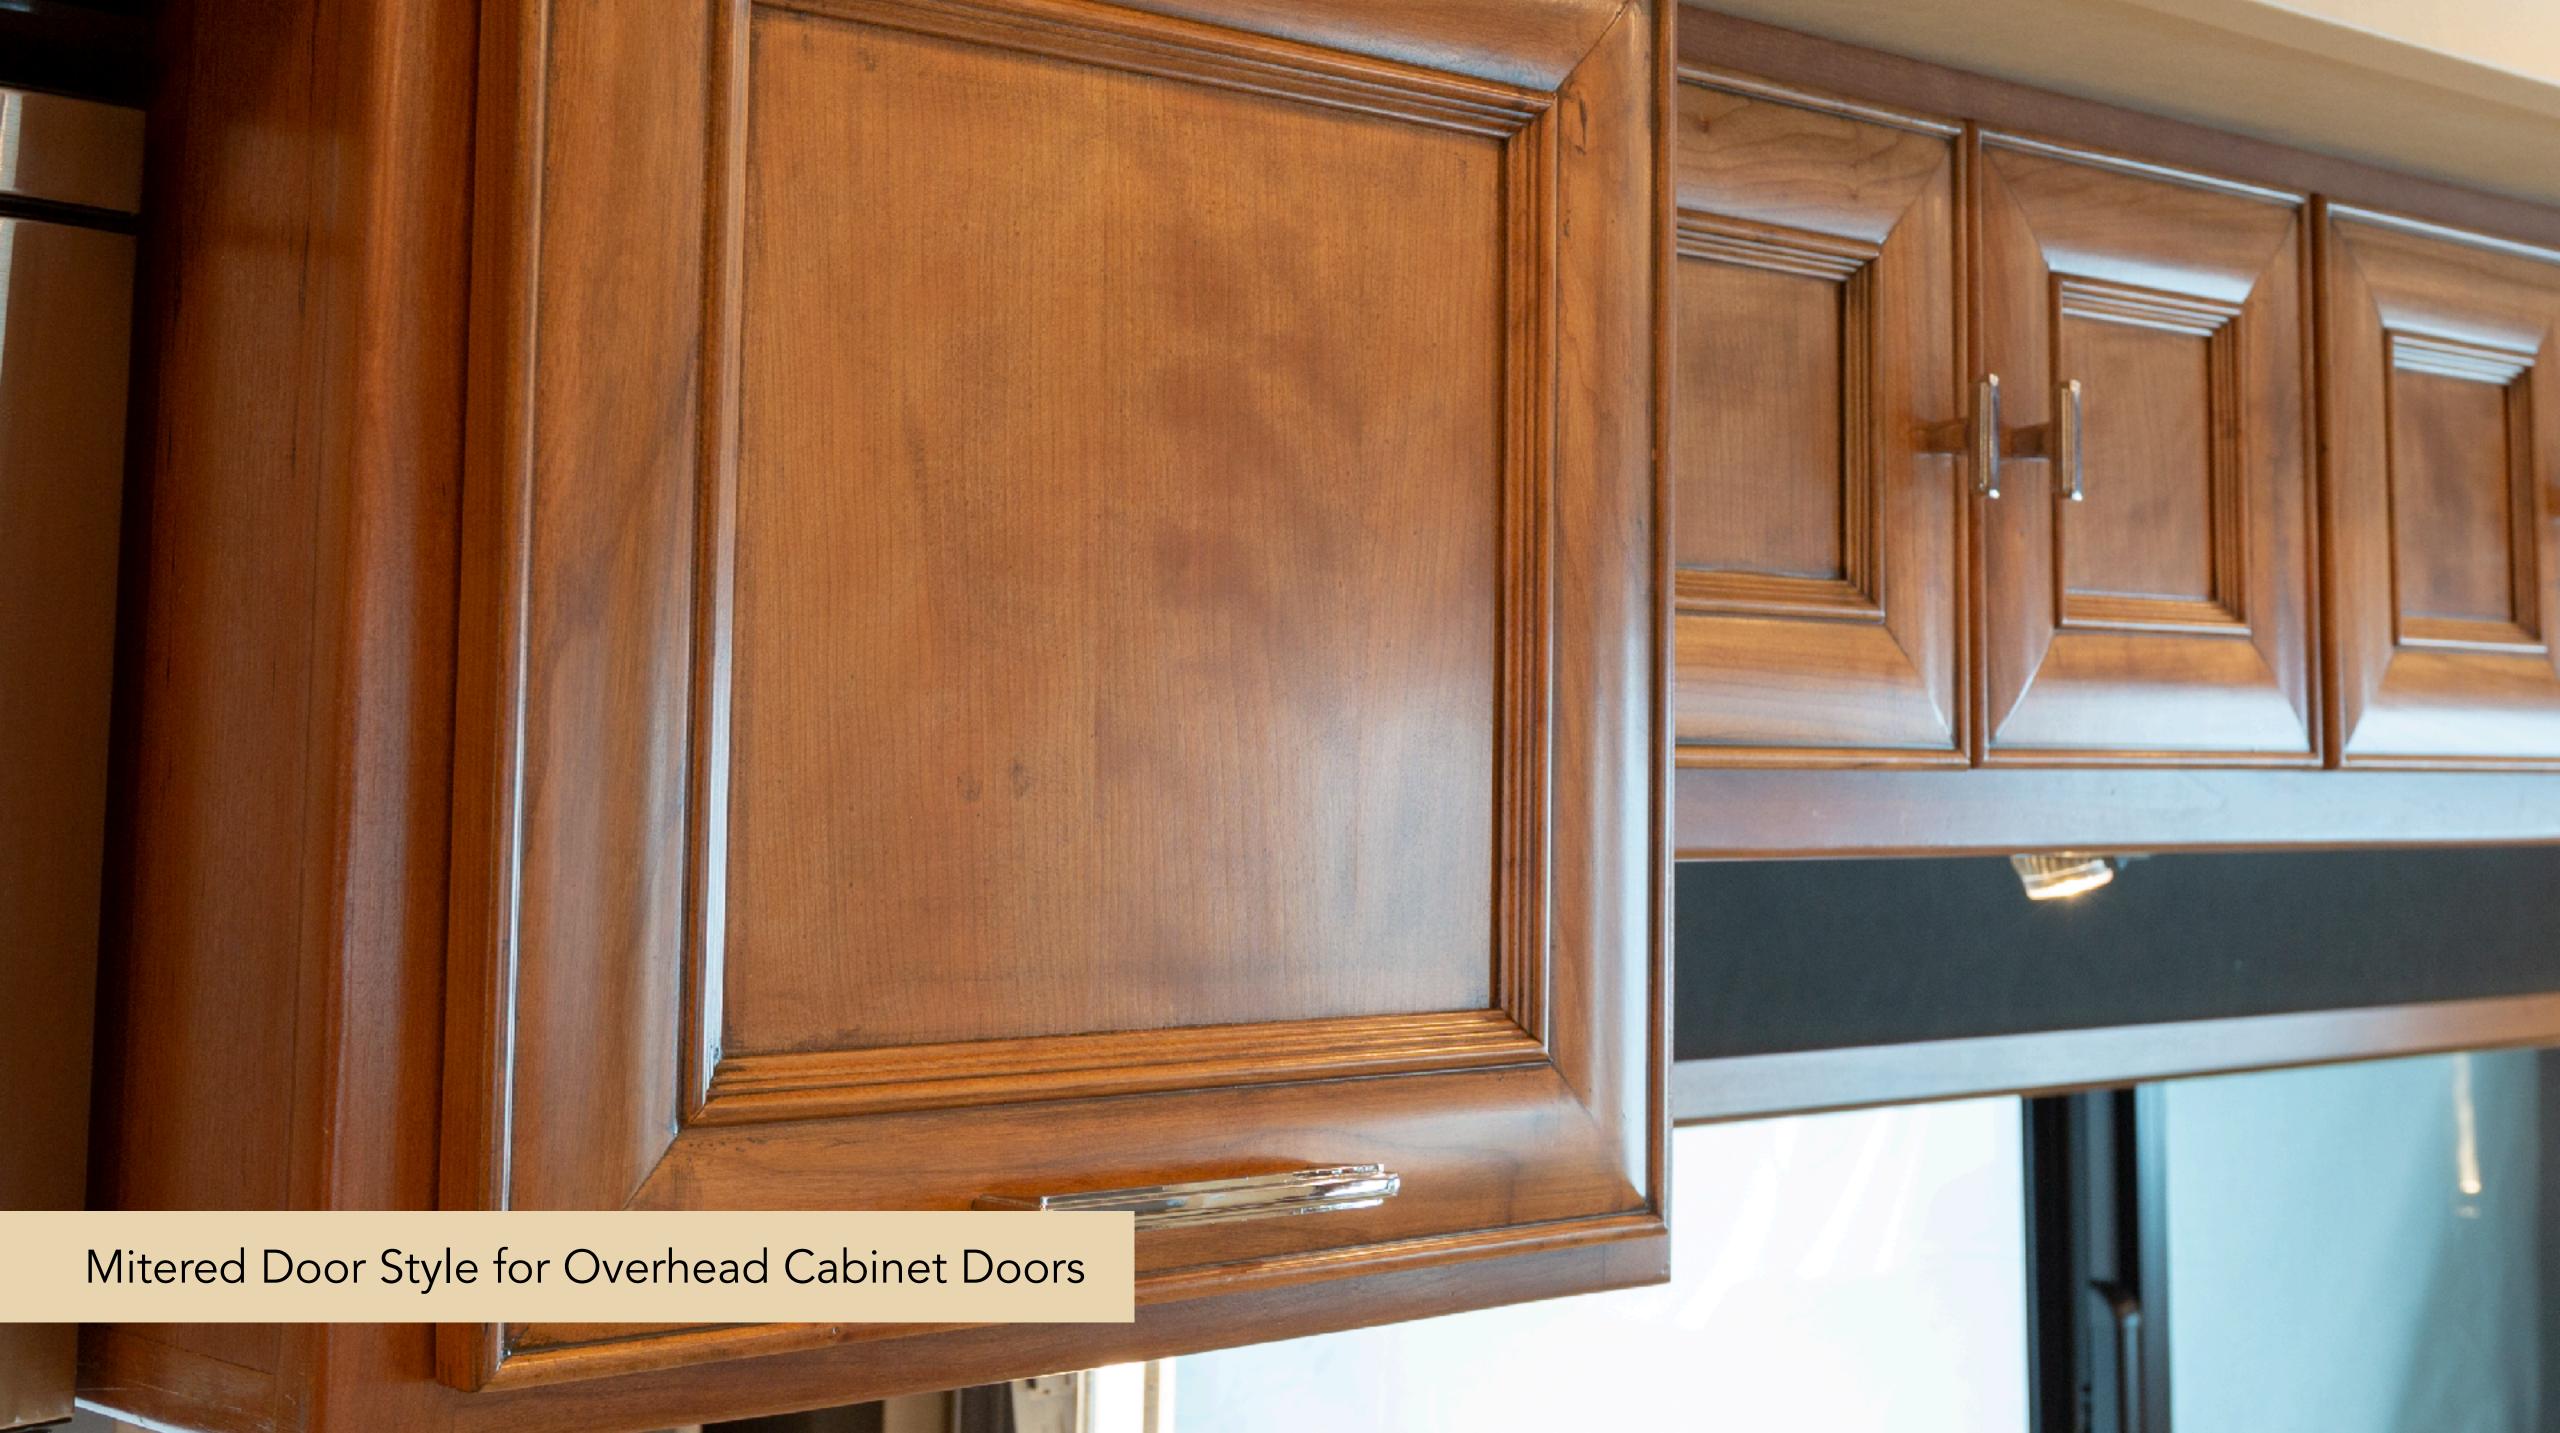

### Redesigned Windshield

113001 200

450PR 2019

....

- 10" Spyder Screen
- Egress Door Option
- Reimagined Dashboard and Driver Console
- Driver Configurable Digital Instrument Panel
- Pilot and Passenger Seat
- S/O Fascia
- Mitered Door Style for Overhead Cabinet Doors
- Electric Refer Lock
- Farmhouse Stainless Sink
- Premium Wall Covering on Partition Walls
- Dinette Chair