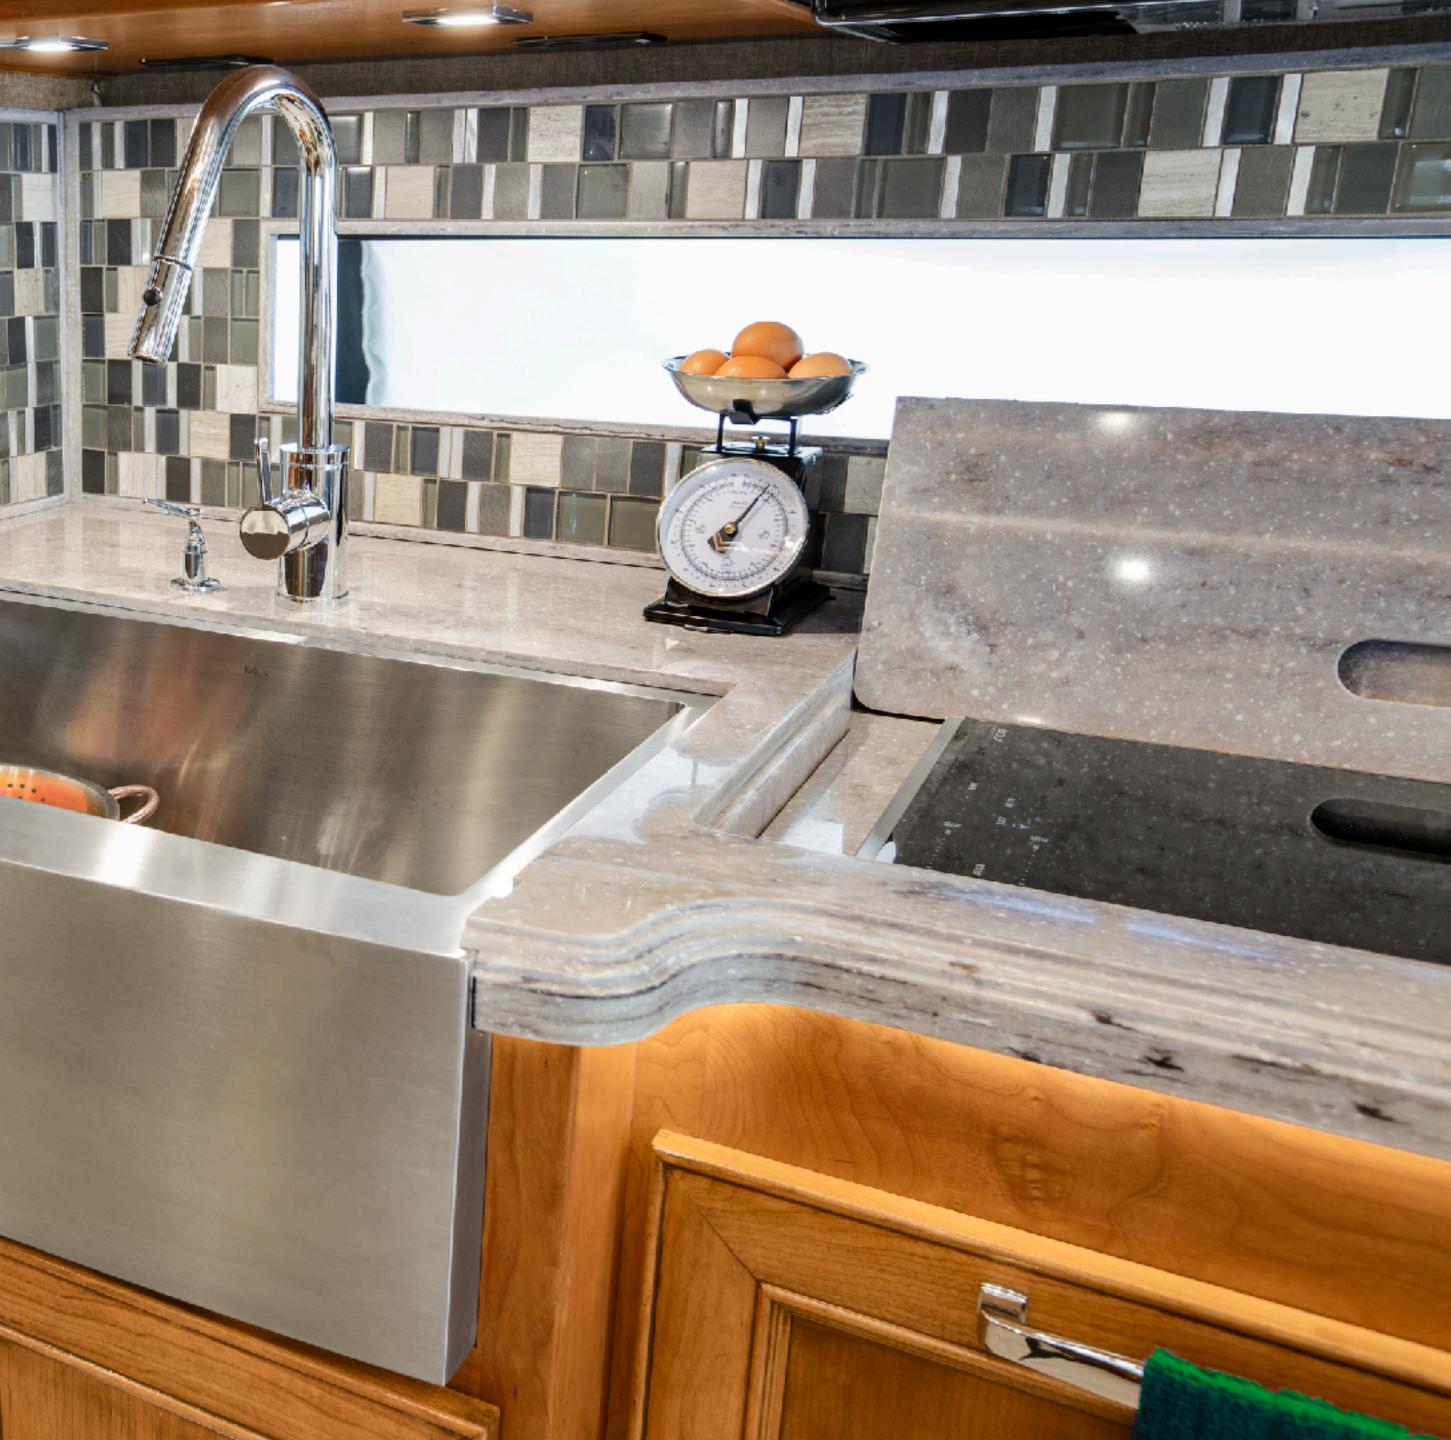

### Redesigned Windshield

113001 200

450PR 2019

....

- 10" Spyder Screen
- Egress Door Option
- Reimagined Dashboard and Driver Console
- Driver Configurable Digital Instrument Panel
- Pilot and Passenger Seat
- S/O Fascia
- Mitered Door Style for Overhead Cabinet Doors
- Electric Refer Lock
- Farmhouse Stainless Sink
- Premium Wall Covering on Partition Walls
- Dinette Chair