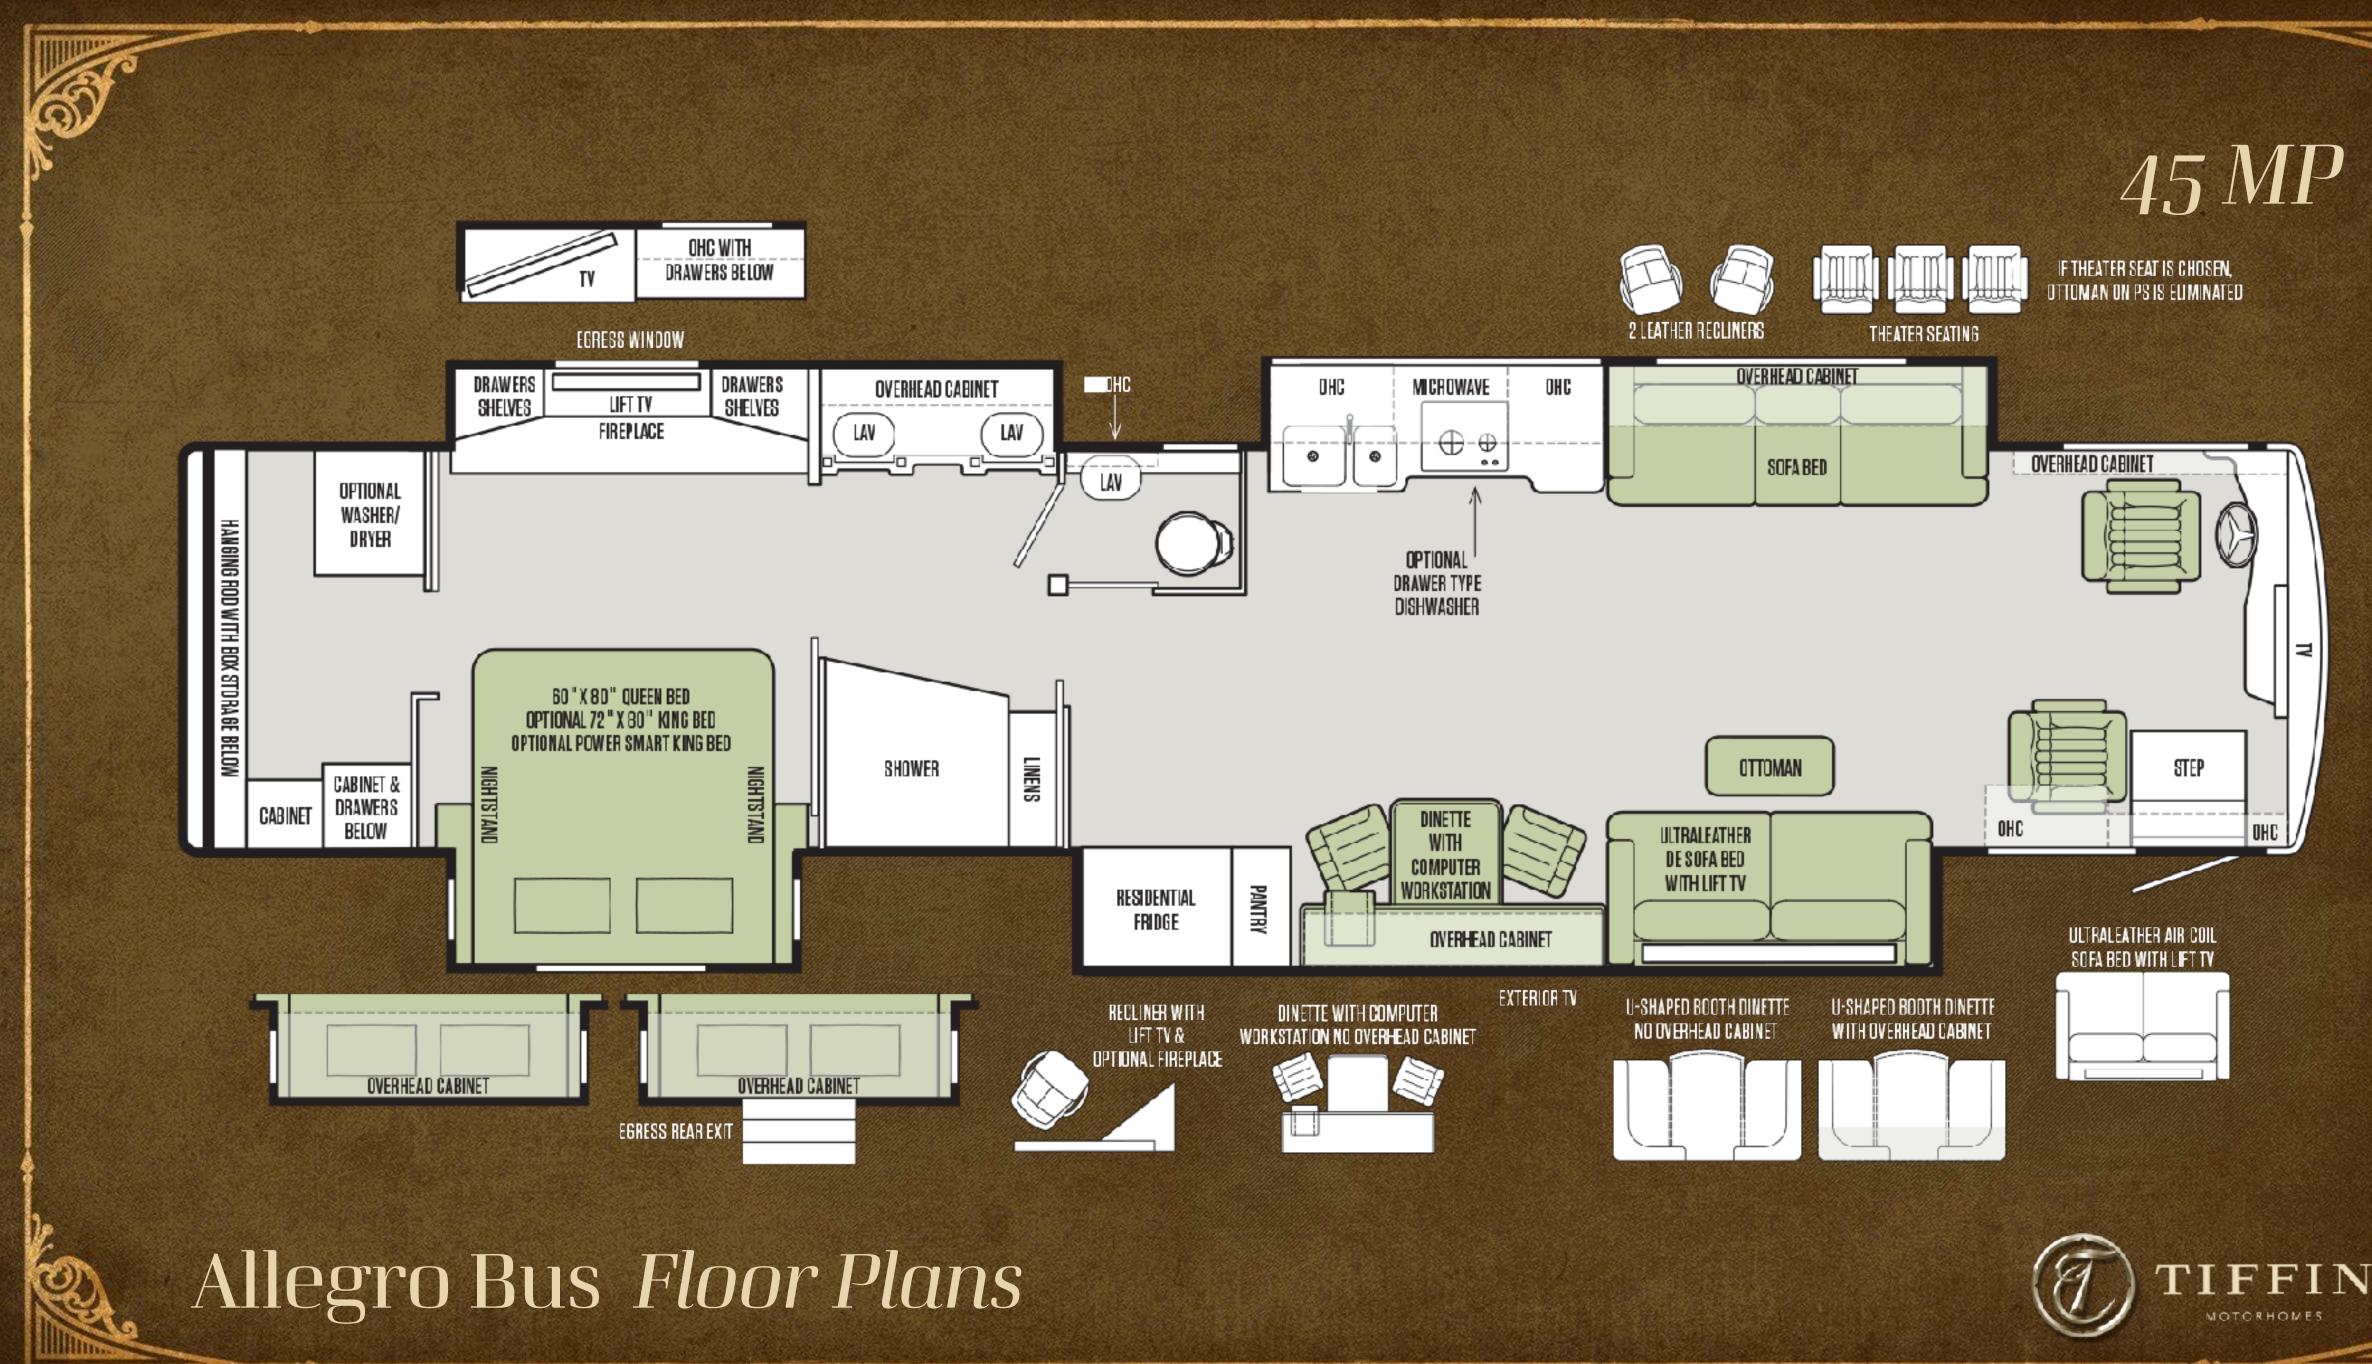

### EGRESS REAR EXIT OVERHEAD CABINET OVERHEAD CABINET NIGHTSTAND MIGHTSTAND OHC 0 DPTIONAL WASHER/ DRYER SHOWER 60" X 80" QUEEN BED OPTIONAL 72 "X 80" KING BED FLOOR TO CELLING CLOSET OPTIONAL POWER SMART KING BED FLOOR TO CEILING CLOSET LAV LAV OVERHEAD CABINET PANTRY DRAWERS BELOW OVERHEAD CABINET FIREPLACE DRAWERS DRAWERS LETTV SHELVES SHELVES EGRESS WINDOW Allegro Bus *Floor Plans* Q