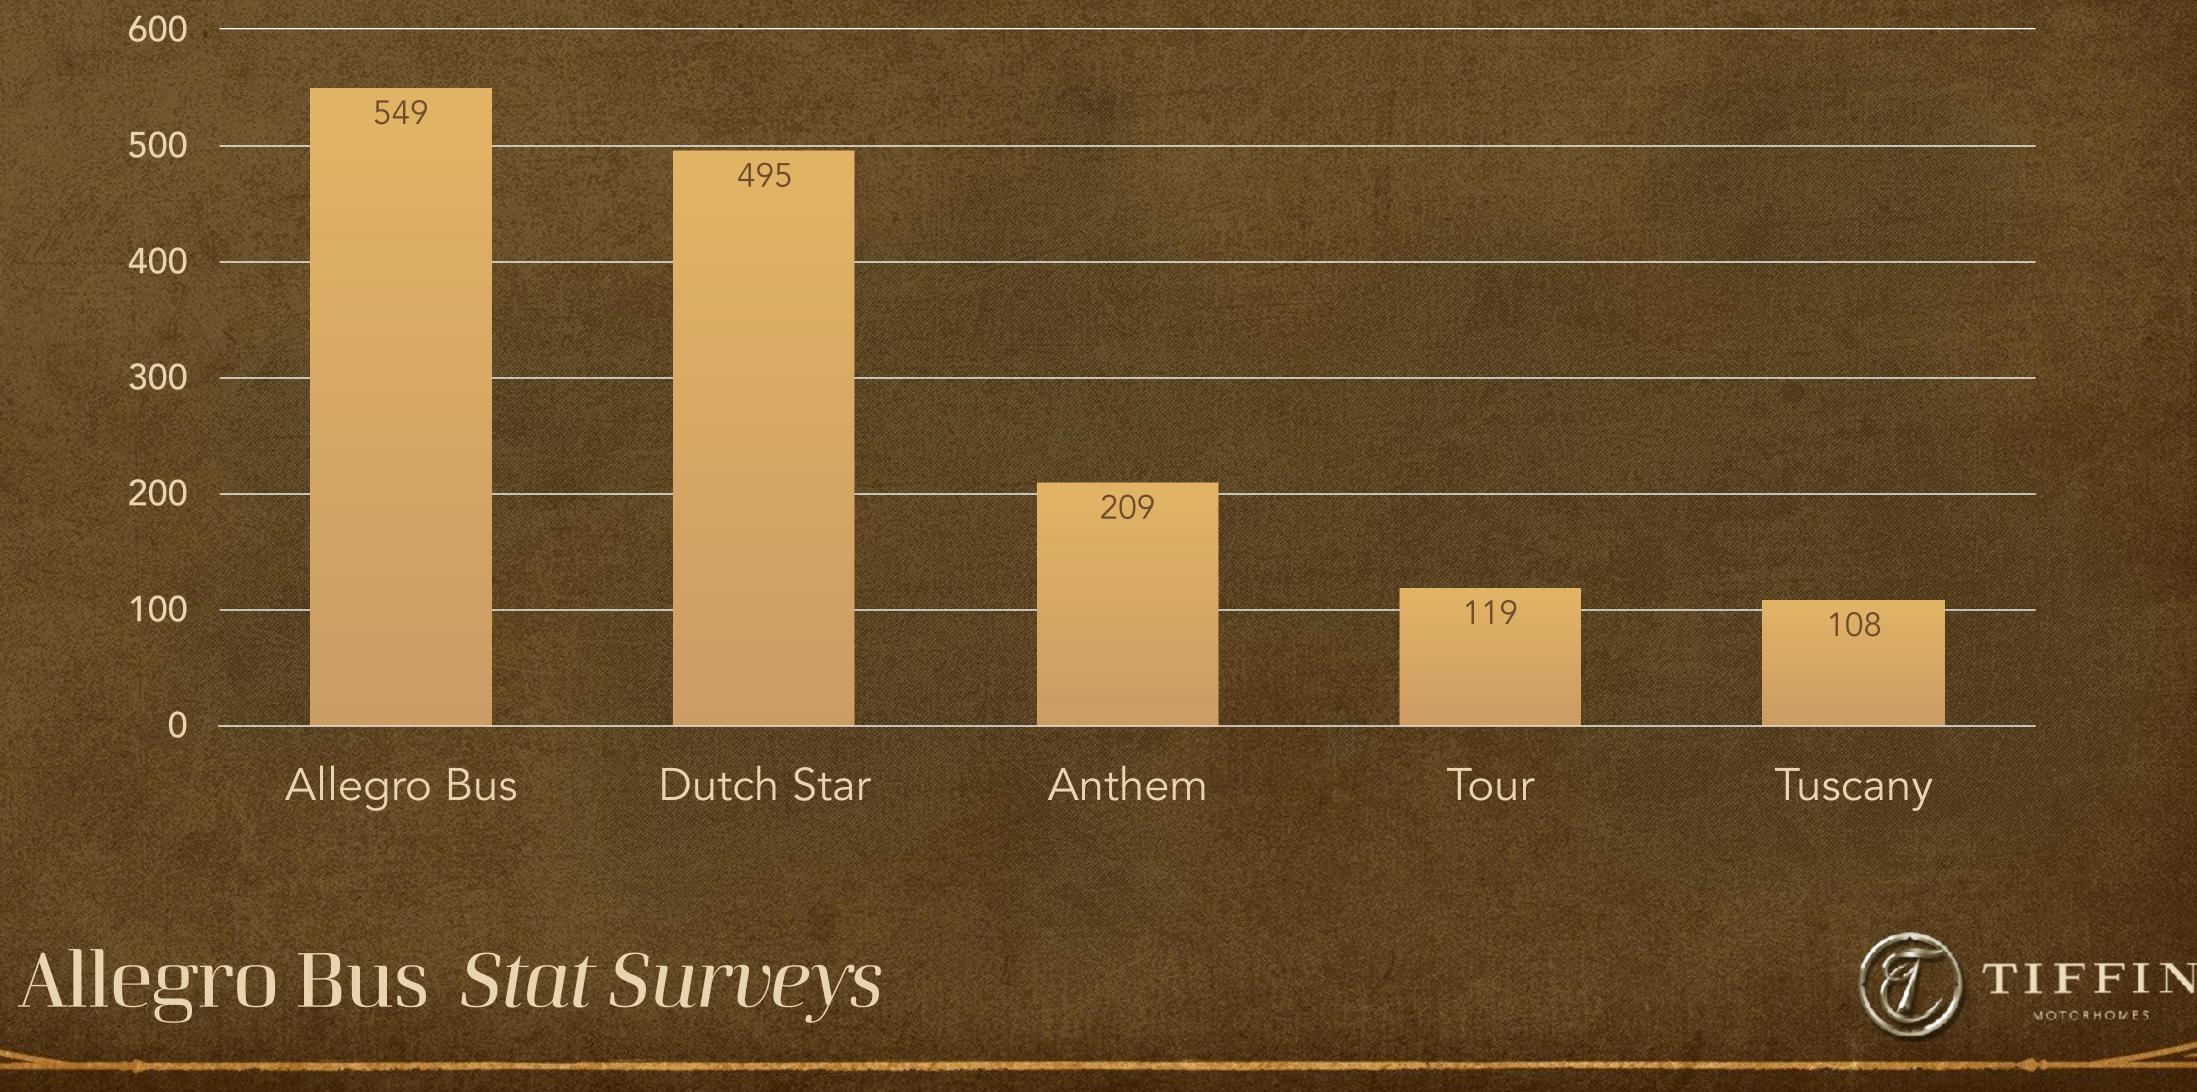

# Allegro Bus

## MY19





### Top Sellers at the Allegro Bus Price Point 12 Months Rolling



Q





## Allegro Bus Features

- Front Cap: 90 mm Bi-LED Headlights with LED Accents
  - Retains Tiffin Signature Design
- LED Fog Lights
- Redesigned Windshield
- Rear Cap: Integrated Cooling Ventilation
- Tiffin Exclusive Full Width Light Panel featuring LED Taillight, LED Accent Lighting, and LED Brake Lights
- Integrated Roof Mounted Spoiler with Integrated Clearance Lights and Camera
- Exterior Touch Screen for Keyless Entry/Doorbell
- Initial Production will Feature 450 Horsepower PowerGlide
  Chassis





New Front Cap



### Redesigned Windshield



113001 200

450PR 2019

....











- 10" Spyder Screen
- Egress Door Option
- Reimagined Dashboard and Driver Console
- Driver Configurable Digital Instrument Panel
- Pilot and Passenger Seat
- S/O Fascia
- Mitered Door Style fo