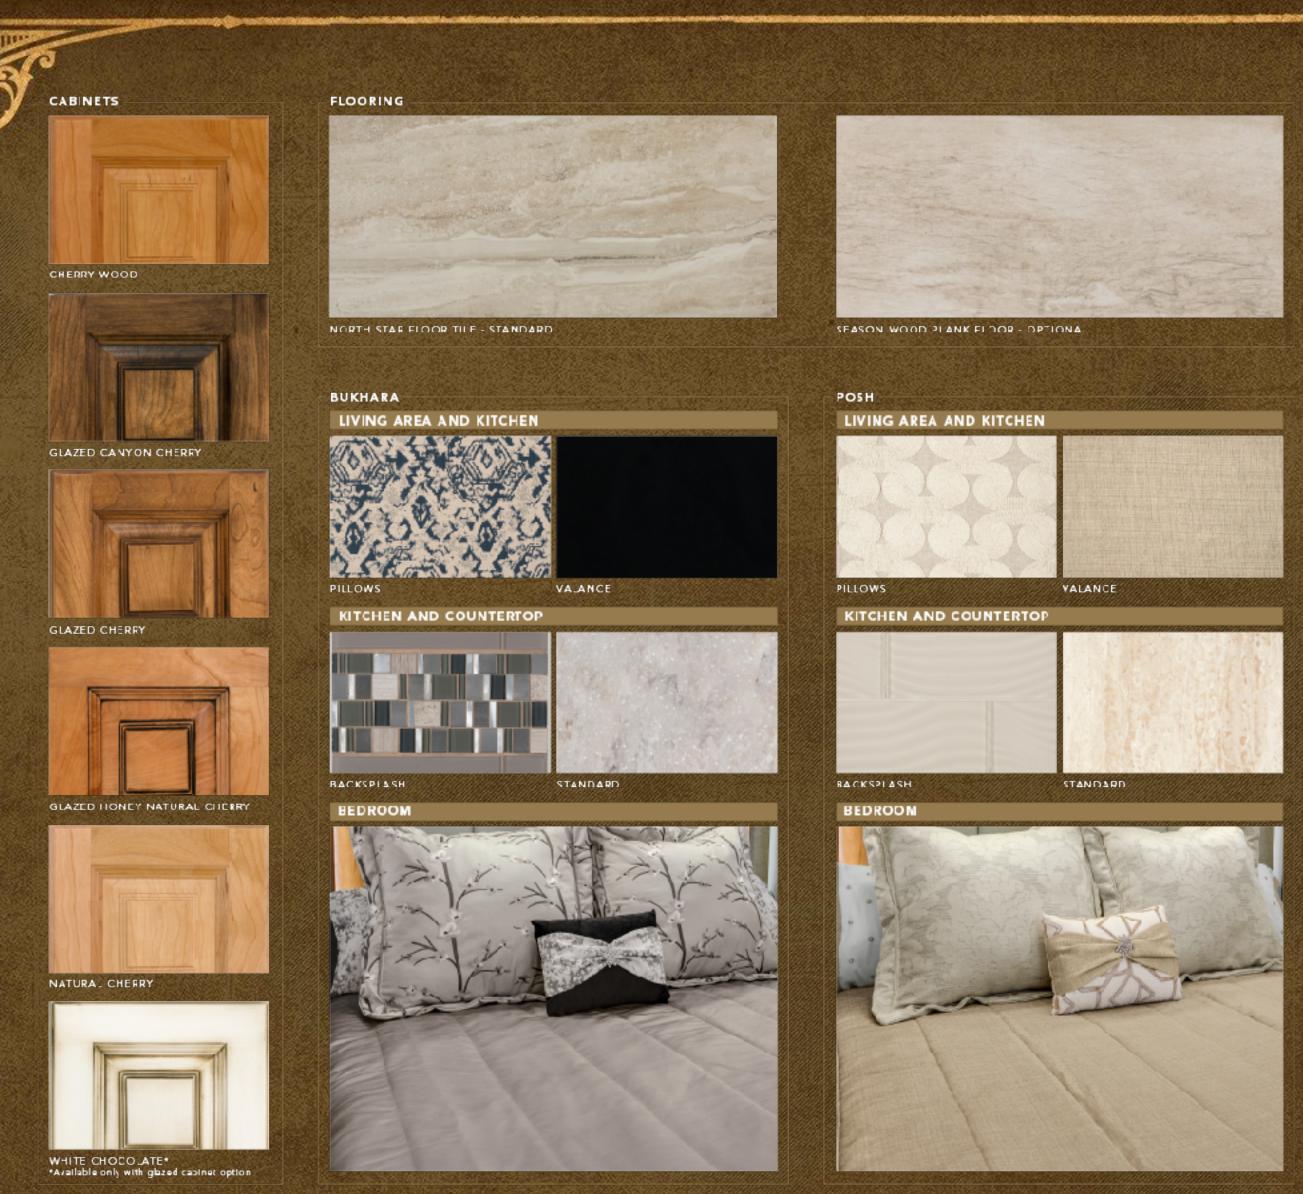

## Allegro Bus Décor Packages

Q

COFFEEHOUSE UITRAL FATHER

BEDROOM

SEPIA LIVING AREA AND KITCHEN PILLOWS VALANCE KITCHEN AND COUNTERTOP BACKSPLASH STANDARD BEDROOM

SILKWORM ULTRAIFATHER