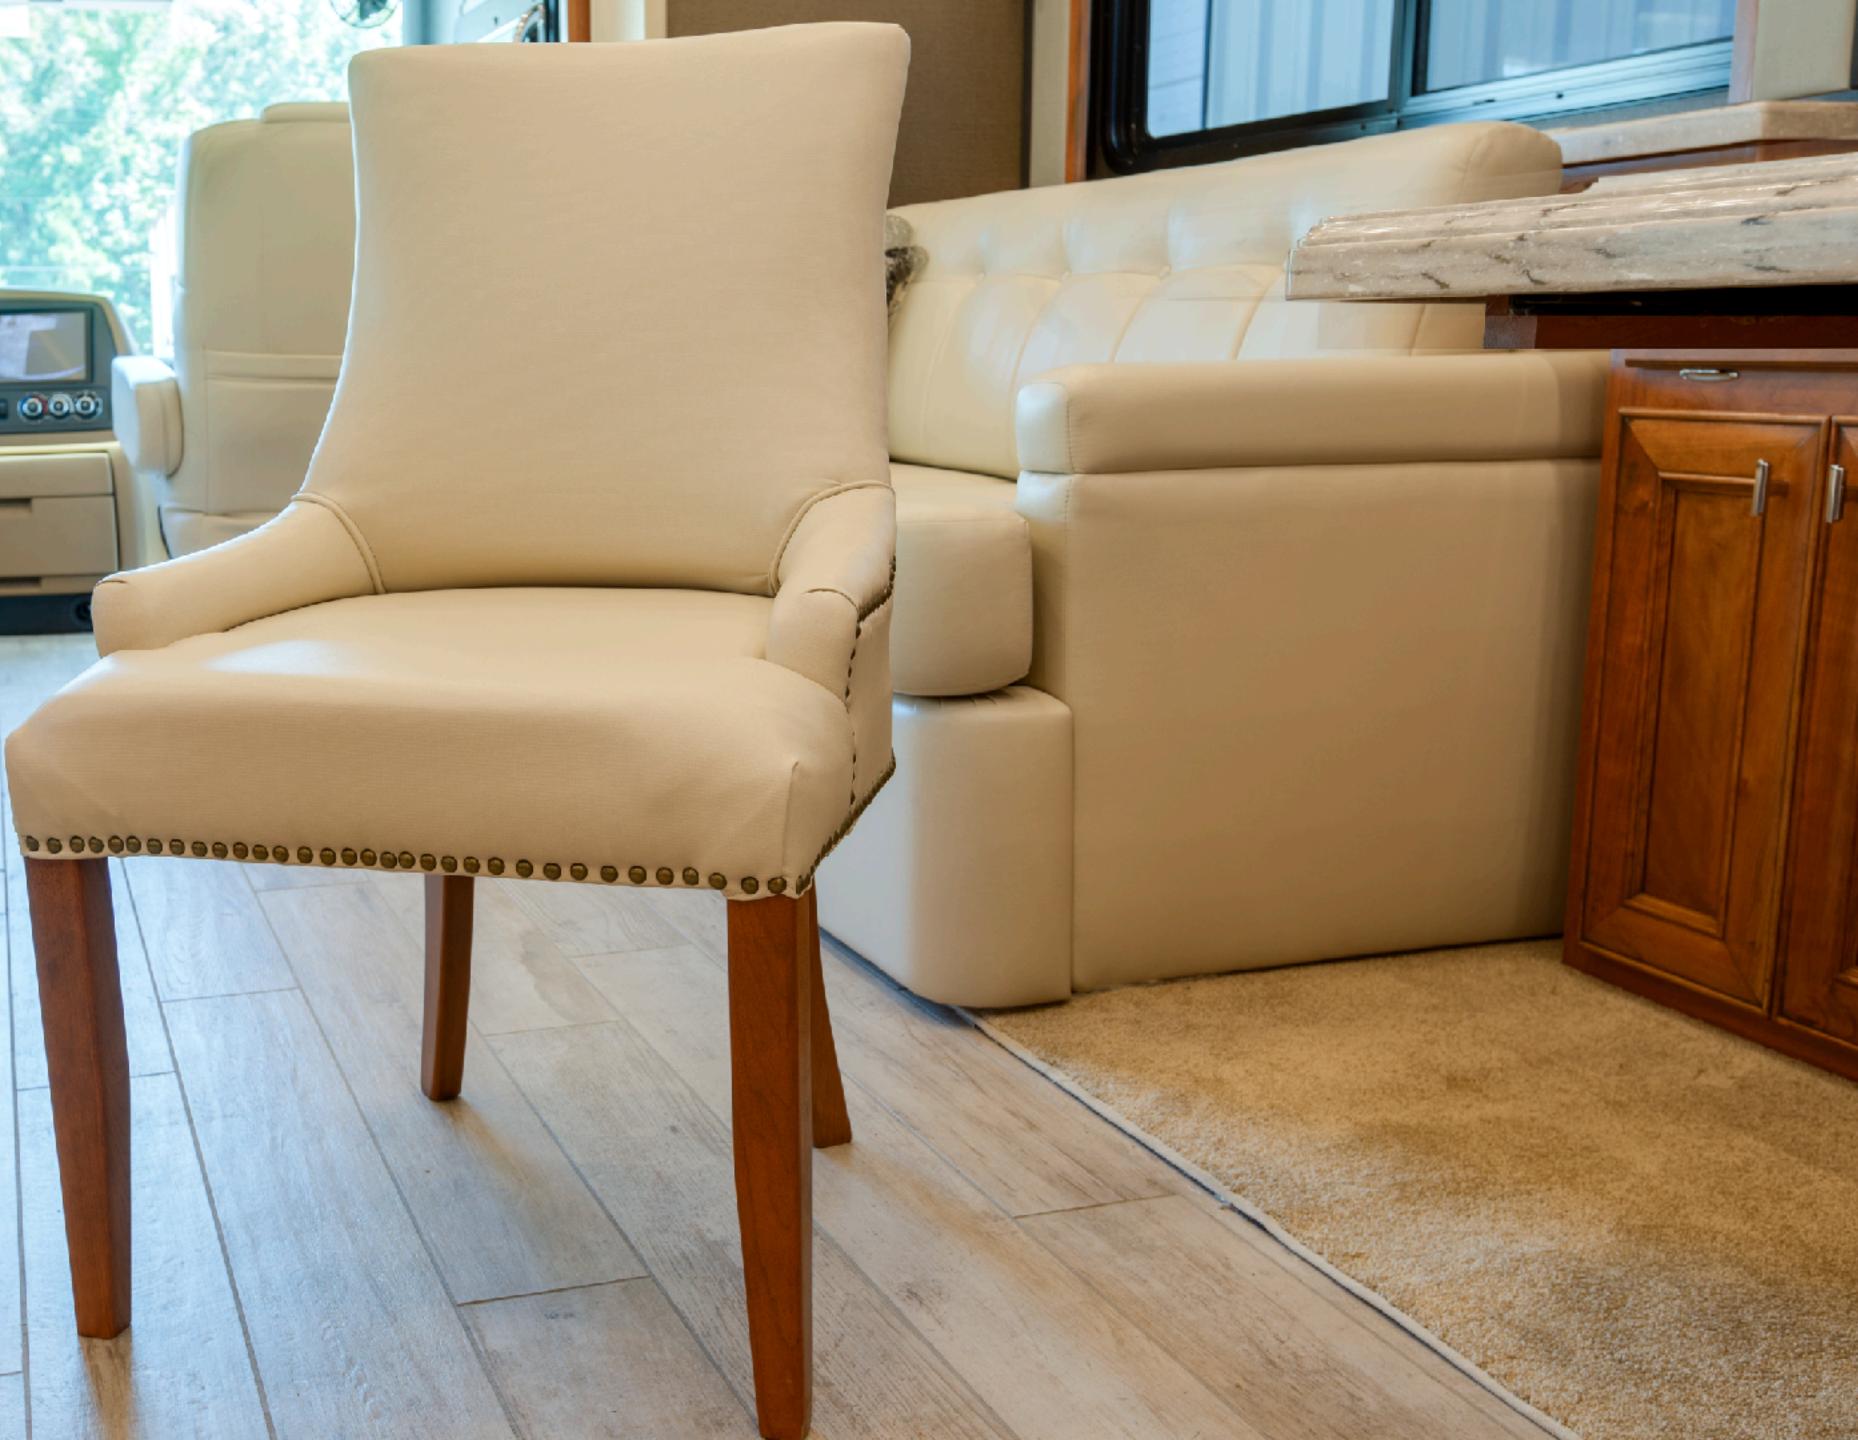

### Redesigned Windshield

113001 200

450PR 2019

....

- 10" Spyder Screen
- Egress Door Option
- Reimagined Dashboard and Driver Console
- Driver Configurable Digital Instrument Panel
- Pilot and Passenger Seat
- S/O Fascia
- Mitered Door Style for Overhead Cabinet Doors
- Electric Refer Lock
- Farmhouse Stainless Sink
- Premium Wall Covering on Partition Walls
- Dinette Chair

### 10" Spyder Screen

Pilot and Passenger Seat