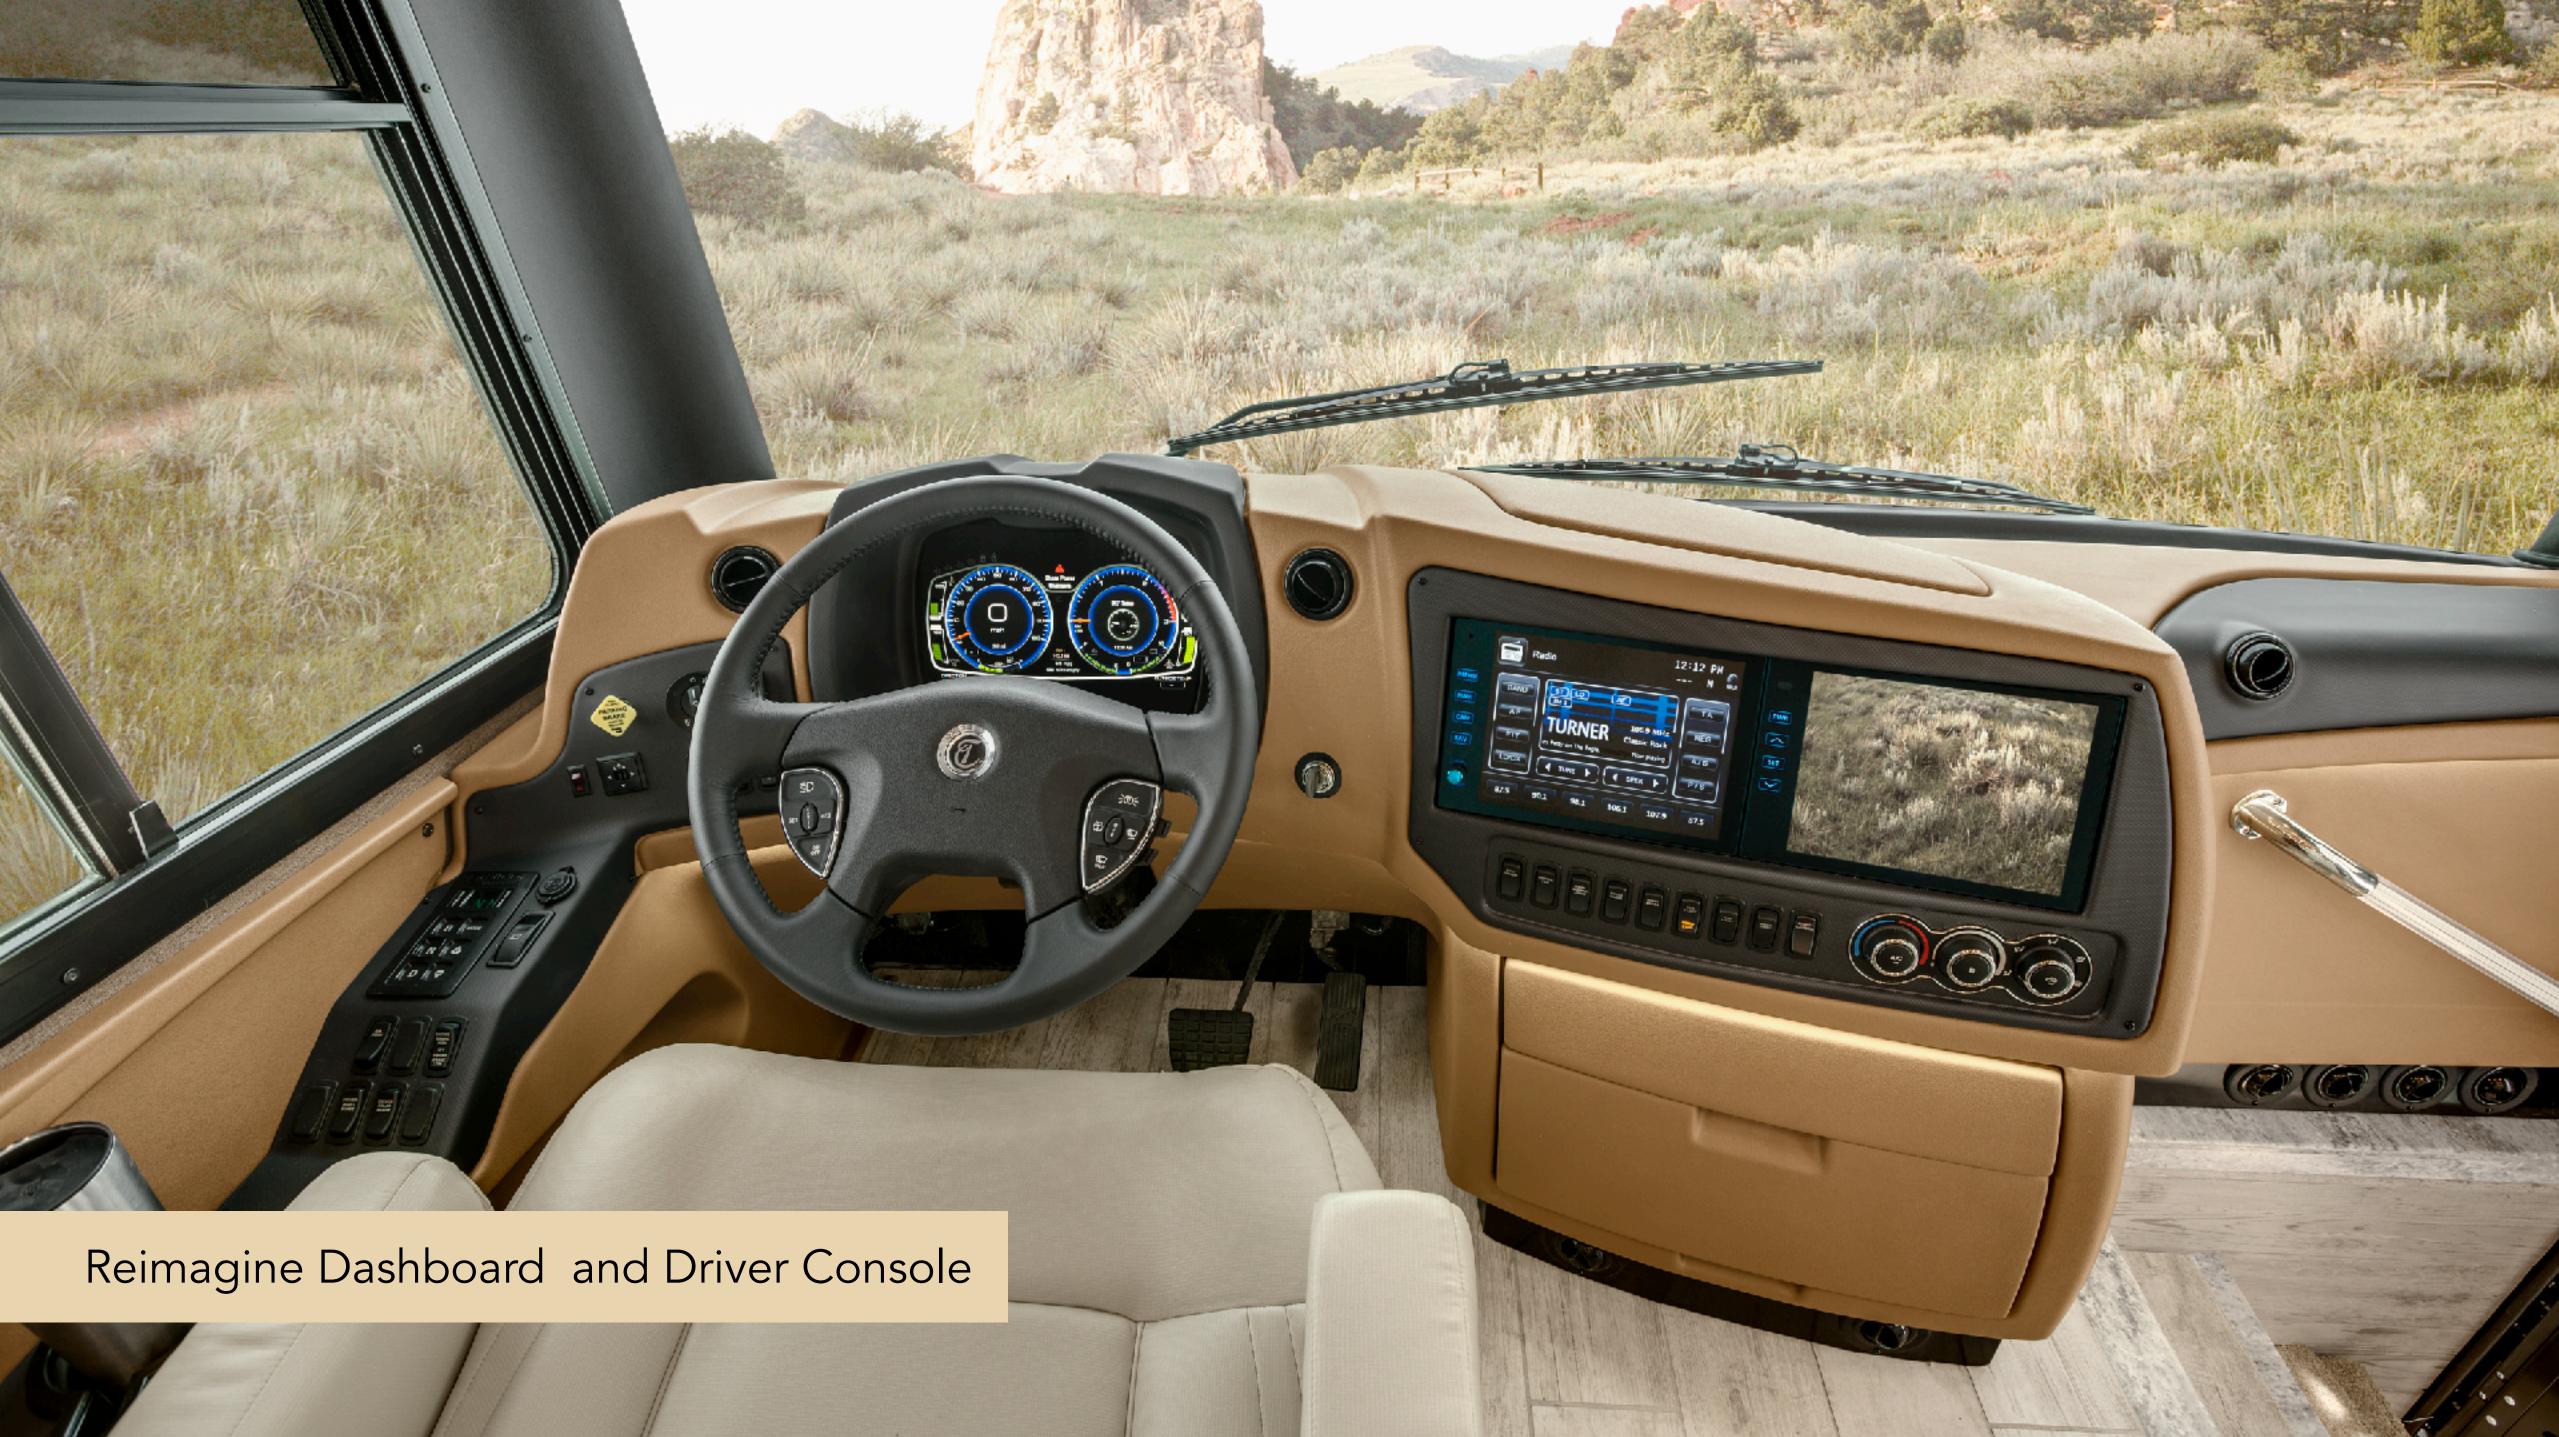

## Allegro Bus Features

- Front Cap: 90 mm Bi-LED Headlights with LED Accents
  - Retains Tiffin Signature Design
- LED Fog Lights
- Redesigned Windshield
- Rear Cap: Integrated Cooling Ventilation
- Tiffin Exclusive Full Width Light Panel featuring LED Taillight, LED Accent Lighting, and LED Brake Lights
- Integrated Roof Mounted Spoiler with Integrated Clearance Lights and Camera
- Exterior Touch Screen for Keyless Entry/Doorbell
- Initial Production will Feature 450 Horsepower PowerGlide
  Chassis

### Redesigned Windshield

113001 200

450PR 2019

....

- 10" Spyder Screen
- Egress Door Option
- Reimagined Dashboard and Driver Console
- Driver Configurable Digital Instrument Panel
- Pilot and Passenger Seat
- S/O Fascia
- Mitered Door Style for Overhead Cabinet Doors
- Electric Refer Lock
- Farmhouse Stainless Sink
- Premium Wall Covering on Partition Walls
- Dinette Chair